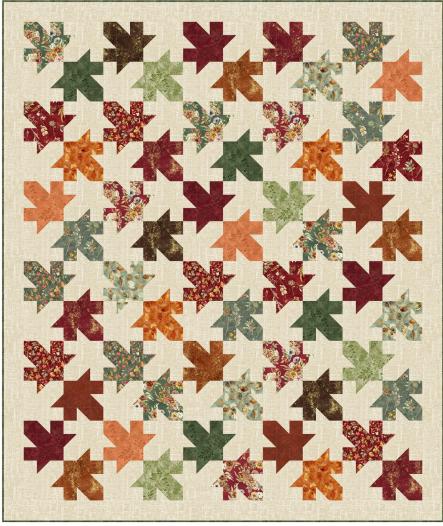

## **FOLIAGE**

S4705 531-Papyrus

V5325 6-Brown

W5363 38G-Burgundy Gold

W5363 39G-Rust Gold

W5363 540G-Woodstock Gold

X5543 99-Cranberr

X5545 410-Earl Grey

X5546 96-Olive

X5546 195-Maroon

X5546 410-Earl Grey

X5546 613-Rustica

X5547 13-Orange

X5547 602-Earth Day

| FABRICS             | 1 KIT     | 12 KITS |
|---------------------|-----------|---------|
| X5545 195-Maroon    | 1/4 Yard  | 1 Bolt  |
| X5545 410-Earl Grey | 1/4 Yard  | 1 Bolt  |
| X5546 96-Olive      | 1/4 Yard  | 1 Bolt  |
| X5546 195-Maroon    | 1/4 Yard  | 1 Bolt  |
| X5546 410-Earl Grey | 7/8 Yard* | 1 Bolt  |
| X5546 613-Rustica   | 1/4 Yard  | 1 Bolt  |
| X5547 13-Orange     | 1/4 Yard  | 1 Bolt  |
| X5547 602-Earth Day | 1/4 Yard  | 1 Bolt  |
| * includes hinding  |           |         |