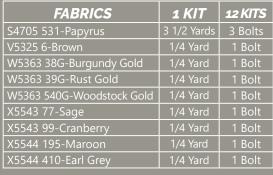

## **FOLIAGE**

S4705 531-Papyrus

V5325 6-Brown

W5363 38G-Burgundy Gold

W5363 39G-Rust Gold

W5363 540G-Woodstock Gold

X5543 99-Cranberr

X5545 410-Earl Grey

X5546 96-Olive

X5546 195-Maroon

X5546 410-Earl Grey

X5546 613-Rustica

X5547 13-Orange

X5547 602-Earth Day

| FABRICS             | 1 KIT     | 12 KITS |
|---------------------|-----------|---------|
| X5545 195-Maroon    | 1/4 Yard  | 1 Bolt  |
| X5545 410-Earl Grey | 1/4 Yard  | 1 Bolt  |
| X5546 96-Olive      | 1/4 Yard  | 1 Bolt  |
| X5546 195-Maroon    | 1/4 Yard  | 1 Bolt  |
| X5546 410-Earl Grey | 7/8 Yard* | 1 Bolt  |
| X5546 613-Rustica   | 1/4 Yard  | 1 Bolt  |
| X5547 13-Orange     | 1/4 Yard  | 1 Bolt  |
| X5547 602-Earth Day | 1/4 Yard  | 1 Bolt  |
| * includes hinding  |           |         |