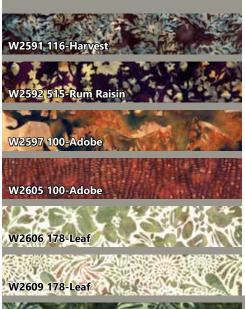

## FOREST FLOWERS

collection.

PURCHASE PATTERN QuiltFOX-Design.com CheckerDist.com

W2610 141-Pine

R2284 531-Papyrus

885 77-Sage

| FABRICS              | 1 KIT        | 10 KITS |  |  |  |  |
|----------------------|--------------|---------|--|--|--|--|
| W2591 116-Harvest    | 1/4 Yard     | 1 Bolt  |  |  |  |  |
| W2592 515-Rum Raisin | 1/2 Yard     | 1 Bolt  |  |  |  |  |
| W2597 100-Adobe      | 1/4 Yard     | 1 Bolt  |  |  |  |  |
| W2605 100-Adobe      | 1 1/2 Yards* | 1 Bolt  |  |  |  |  |
| W2606 178-Leaf       | 1 1/4 Yards  | 1 Bolt  |  |  |  |  |
| W2609 178-Leaf       | 1 1/2 Yards  | 1 Bolt  |  |  |  |  |
| W2610 141-Pine       | 2 Yards      | 2 Bolts |  |  |  |  |
| R2284 531-Papyrus    | 1 1/2 Yards  | 1 Bolt  |  |  |  |  |
| 885 77-Sage          | 2 1/4 Yards  | 2 Bolts |  |  |  |  |
|                      |              |         |  |  |  |  |