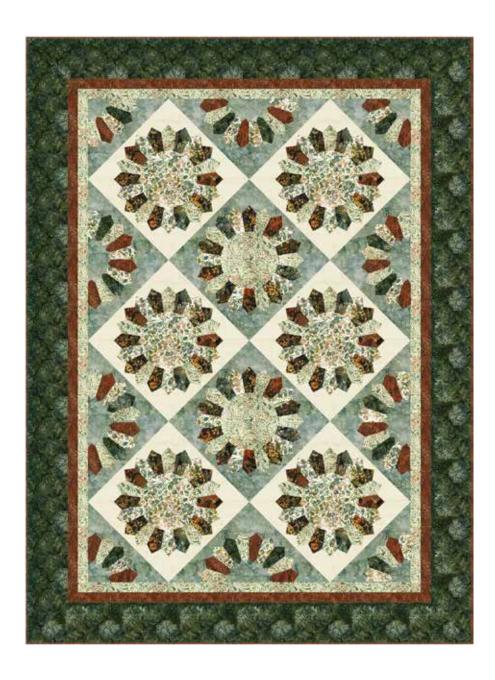

## FOREST FLOWERS

collection.

PURCHASE PATTERN QuiltFOX-Design.com CheckerDist.com

W2610 141-Pine

R2284 531-Papyrus

885 77-Sage

| FABRICS              | 1 KIT        | 10 KITS |  |  |  |  |
|----------------------|--------------|---------|--|--|--|--|
| W2591 116-Harvest    | 1/4 Yard     | 1 Bolt  |  |  |  |  |
| W2592 515-Rum Raisin | 1/2 Yard     | 1 Bolt  |  |  |  |  |
| W2597 100-Adobe      | 1/4 Yard     | 1 Bolt  |  |  |  |  |
| W2605 100-Adobe      | 1 1/2 Yards* | 1 Bolt  |  |  |  |  |
| W2606 178-Leaf       | 1 1/4 Yards  | 1 Bolt  |  |  |  |  |
| W2609 178-Leaf       | 1 1/2 Yards  | 1 Bolt  |  |  |  |  |
| W2610 141-Pine       | 2 Yards      | 2 Bolts |  |  |  |  |
| R2284 531-Papyrus    | 1 1/2 Yards  | 1 Bolt  |  |  |  |  |
| 885 77-Sage          | 2 1/4 Yards  | 2 Bolts |  |  |  |  |
|                      |              |         |  |  |  |  |