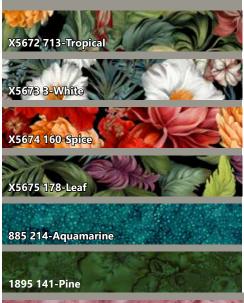

## **GATHERING**

Quiltworks, featuring collection.

| X5675 178-Leaf       |
|----------------------|
| 885 214-Aquamarine   |
| 1895 141-Pine        |
| 1895 245-Victoria    |
| 1895 269-Caterpillar |
| 1895 390-Zinfandel   |

PURCHASE PATTERN BearHugQuiltworks.com

| FABRICS            | 1 KIT      | 8 KITS |
|--------------------|------------|--------|
| X5672 713-Tropical | 1 Yard     | 1 Bolt |
| X5673 3-White      | 7/8 Yard   | 1 Bolt |
| X5674 160-Spice    | 1 Yard     | 1 Bolt |
| X5675 178-Leaf     | 1 5/8 Yds  | 1 Bolt |
| 885 214-Aguamarine | 1 1/2 Yds* | 1 Bolt |

| 3 | <i>FABRICS</i>       | 1 KIT     | 8 KITS  |
|---|----------------------|-----------|---------|
|   | 1895 141-Pine        | 1 3/8 Yds | 1 Bolt  |
|   | 1895 245-Victoria    | 1/2 Yard  | 1 Bolt  |
|   | 1895 269-Caterpillar | 2 1/4 Yds | 2 Bolts |
|   | 1895 390-Zinfandel   | 1 Yard    | 1 Bolt  |
|   | * includes binding   |           |         |