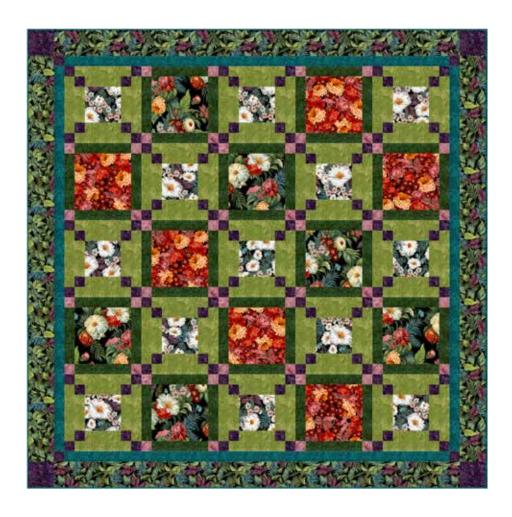

## **GATHERING**

Quiltworks, featuring collection.

| X5675 178-Leaf       |
|----------------------|
| 885 214-Aquamarine   |
| 1895 141-Pine        |
| 1895 245-Victoria    |
| 1895 269-Caterpillar |
| 1895 390-Zinfandel   |

PURCHASE PATTERN BearHugQuiltworks.com

| FABRICS            | 1 KIT      | 8 KITS |
|--------------------|------------|--------|
| X5672 713-Tropical | 1 Yard     | 1 Bolt |
| X5673 3-White      | 7/8 Yard   | 1 Bolt |
| X5674 160-Spice    | 1 Yard     | 1 Bolt |
| X5675 178-Leaf     | 1 5/8 Yds  | 1 Bolt |
| 885 214-Aguamarine | 1 1/2 Yds* | 1 Bolt |

| 3 | <i>FABRICS</i>       | 1 KIT     | 8 KITS  |
|---|----------------------|-----------|---------|
|   | 1895 141-Pine        | 1 3/8 Yds | 1 Bolt  |
|   | 1895 245-Victoria    | 1/2 Yard  | 1 Bolt  |
|   | 1895 269-Caterpillar | 2 1/4 Yds | 2 Bolts |
|   | 1895 390-Zinfandel   | 1 Yard    | 1 Bolt  |
|   | * includes binding   |           |         |