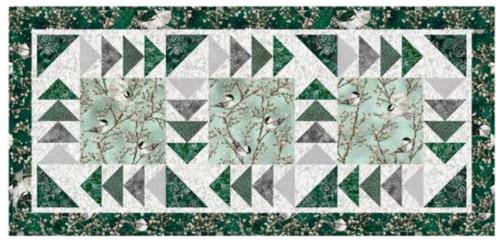

## GOOSE BUMPS

Runner: 22" x 46", Topper: 20" x 20", Placemats: 13 ½" x 18 ½"

Table accessories designed by The Fabric Addict, featuring Cotton and Pine.

Fly this way with this sweet collection of table toppers!

Placemats: 13 1/2" x 18 1/2"

Runner: 22" x 46"

| FABRICS                     | <b>1R, 1T &amp; 6PM</b><br>1 kit | RUNNER    | TOPPER    | 6 PLACEMATS  |
|-----------------------------|----------------------------------|-----------|-----------|--------------|
| G8555 113S-Frost Silver     | 1/3 Yard                         | 1/4 Yard  | 7" Square | 1/8 Yard     |
| P7618 166S-Evergreen Silver | 1/3 Yard                         | 1/4 Yard  | 7" Square | 1/8 Yard     |
| X5556 31S-Emerald Silver    | 2 1/2 Yards*                     | 2/3 Yard* | 3/8 Yard* | 1 3/4 Yards* |
| X5556 79S-Seafoam Silver    | 5/8 Yard                         | 3/8 Yard  | 1 F8      | 1/4 Yard     |
| X5558 60S-Hunter Silver     | 1/3 Yard                         | 1/4 Yard  | 7" Square | 1/8 Yard     |
| X5558 483S-Fog Silver       | 1 Yard                           | 1/2 Yard  | 1/3 Yard  | 5/8 Yard     |
| X5559 31S-Emerald Silver    | 1/3 Yard                         | 1/4 Yard  | 1 F8      | 1/4 Yard     |
| X5559 55S-Charcoal Silver   | 1/3 Yard                         | 1/4 Yard  | 7" Square | 1/8 Yard     |
| * includes binding          |                                  |           |           |              |