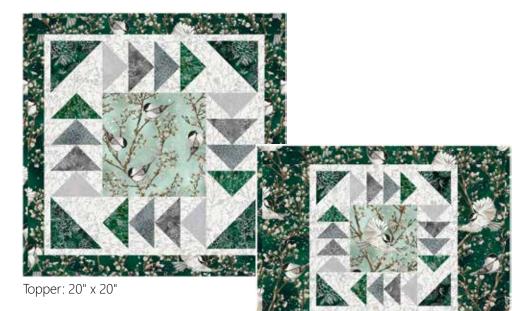

## GOOSE BUMPS

Runner: 22" x 46", Topper: 20" x 20", Placemats: 13 ½" x 18 ½"

Table accessories designed by The Fabric Addict, featuring Cotton and Pine.

Fly this way with this sweet collection of table toppers!

Placemats: 13 1/2" x 18 1/2"

Runner: 22" x 46"

| FABRICS                     | <b>1R, 1T &amp; 6PM</b><br>1 kit | RUNNER    | TOPPER    | 6 PLACEMATS  |
|-----------------------------|----------------------------------|-----------|-----------|--------------|
| G8555 113S-Frost Silver     | 1/3 Yard                         | 1/4 Yard  | 7" Square | 1/8 Yard     |
| P7618 166S-Evergreen Silver | 1/3 Yard                         | 1/4 Yard  | 7" Square | 1/8 Yard     |
| X5556 31S-Emerald Silver    | 2 1/2 Yards*                     | 2/3 Yard* | 3/8 Yard* | 1 3/4 Yards* |
| X5556 79S-Seafoam Silver    | 5/8 Yard                         | 3/8 Yard  | 1 F8      | 1/4 Yard     |
| X5558 60S-Hunter Silver     | 1/3 Yard                         | 1/4 Yard  | 7" Square | 1/8 Yard     |
| X5558 483S-Fog Silver       | 1 Yard                           | 1/2 Yard  | 1/3 Yard  | 5/8 Yard     |
| X5559 31S-Emerald Silver    | 1/3 Yard                         | 1/4 Yard  | 1 F8      | 1/4 Yard     |
| X5559 55S-Charcoal Silver   | 1/3 Yard                         | 1/4 Yard  | 7" Square | 1/8 Yard     |
| * includes binding          |                                  |           |           |              |