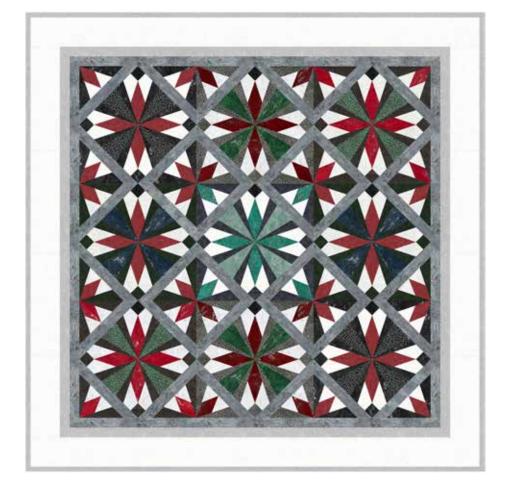

## HEARTS OF A GLACIER

Finished Quilt: 41" x 41"

Quilt design by Tourmaline & Thyme Quilts, featuring a Fat Quarter Bundle of our best selling silver metallic blenders.

This stunning foundation pieced quilt, with each fractal having a different color pairing, provides a scrappy look to a sophisticated pattern.