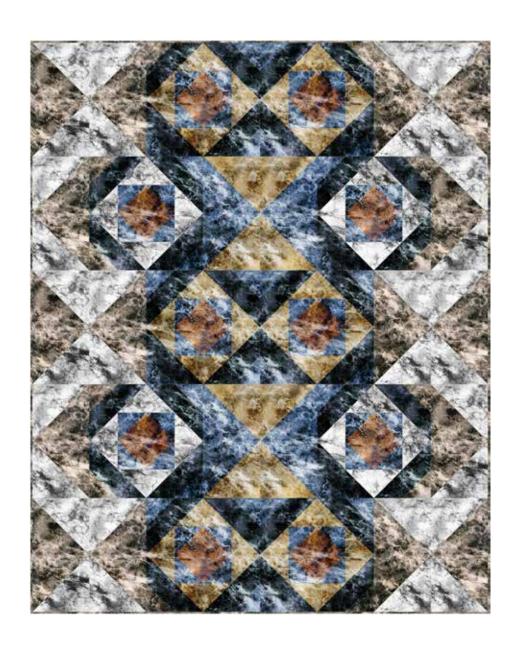

## IN AND OUT

\$4824 537-Blacklight

**PURCHASE PATTERN** 

| FABRICS              | <b>SMALL</b><br>1 kit | <b>SMALL</b><br>12 kits | <b>LAP</b><br>1 kit | <b>LAP</b><br>8 kits |
|----------------------|-----------------------|-------------------------|---------------------|----------------------|
| S4824 19-Navy        | 3/4 Yard              | 1 Bolt                  | 1 Yard              | 1 Bolt               |
| S4824 20-Natural     | 1/2 Yard              | 1 Bolt                  | 7/8 Yard            | 1 Bolt               |
| S4824 51-Chestnut    | 3/8 Yard              | 1 Bolt                  | 1/2 Yard            | 1 Bolt               |
| S4824 537-Blacklight | 1 1/4 Yds.*           | 1 Bolt                  | 1 7/8 Yds.*         | 1 Bolt               |
| S4824 584-Granite    | 7/8 Yard              | 1 Bolt                  | 1 1/4 Yds.          | 1 Bolt               |
| S4824 674-Light Gray | 7/8 Yard              | 1 Bolt                  | 1 3/8 Yds.          | 1 Bolt               |