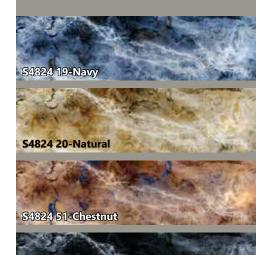

## IN AND OUT

\$4824 537-Blacklight

**PURCHASE PATTERN** 

| FABRICS              | <b>SMALL</b><br>1 kit | <b>SMALL</b><br>12 kits | <b>LAP</b><br>1 kit | <b>LAP</b><br>8 kits |
|----------------------|-----------------------|-------------------------|---------------------|----------------------|
| S4824 19-Navy        | 3/4 Yard              | 1 Bolt                  | 1 Yard              | 1 Bolt               |
| S4824 20-Natural     | 1/2 Yard              | 1 Bolt                  | 7/8 Yard            | 1 Bolt               |
| S4824 51-Chestnut    | 3/8 Yard              | 1 Bolt                  | 1/2 Yard            | 1 Bolt               |
| S4824 537-Blacklight | 1 1/4 Yds.*           | 1 Bolt                  | 1 7/8 Yds.*         | 1 Bolt               |
| S4824 584-Granite    | 7/8 Yard              | 1 Bolt                  | 1 1/4 Yds.          | 1 Bolt               |
| S4824 674-Light Gray | 7/8 Yard              | 1 Bolt                  | 1 3/8 Yds.          | 1 Bolt               |