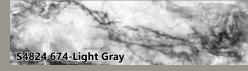

## IN AND OUT

\$4824 537-Blacklight

**PURCHASE PATTERN** 

| FABRICS              | <b>SMALL</b><br>1 kit | <b>SMALL</b><br>12 kits | <b>LAP</b><br>1 kit | <b>LAP</b><br>8 kits |
|----------------------|-----------------------|-------------------------|---------------------|----------------------|
| S4824 19-Navy        | 3/4 Yard              | 1 Bolt                  | 1 Yard              | 1 Bolt               |
| S4824 20-Natural     | 1/2 Yard              | 1 Bolt                  | 7/8 Yard            | 1 Bolt               |
| S4824 51-Chestnut    | 3/8 Yard              | 1 Bolt                  | 1/2 Yard            | 1 Bolt               |
| S4824 537-Blacklight | 1 1/4 Yds.*           | 1 Bolt                  | 1 7/8 Yds.*         | 1 Bolt               |
| S4824 584-Granite    | 7/8 Yard              | 1 Bolt                  | 1 1/4 Yds.          | 1 Bolt               |
| S4824 674-Light Gray | 7/8 Yard              | 1 Bolt                  | 1 3/8 Yds.          | 1 Bolt               |