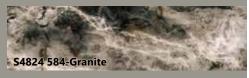

## IN AND OUT

\$4824 537-Blacklight

**PURCHASE PATTERN** 

| FABRICS              | <b>SMALL</b><br>1 kit | <b>SMALL</b><br>12 kits | <b>LAP</b><br>1 kit | <b>LAP</b><br>8 kits |
|----------------------|-----------------------|-------------------------|---------------------|----------------------|
| S4824 19-Navy        | 3/4 Yard              | 1 Bolt                  | 1 Yard              | 1 Bolt               |
| S4824 20-Natural     | 1/2 Yard              | 1 Bolt                  | 7/8 Yard            | 1 Bolt               |
| S4824 51-Chestnut    | 3/8 Yard              | 1 Bolt                  | 1/2 Yard            | 1 Bolt               |
| S4824 537-Blacklight | 1 1/4 Yds.*           | 1 Bolt                  | 1 7/8 Yds.*         | 1 Bolt               |
| S4824 584-Granite    | 7/8 Yard              | 1 Bolt                  | 1 1/4 Yds.          | 1 Bolt               |
| S4824 674-Light Gray | 7/8 Yard              | 1 Bolt                  | 1 3/8 Yds.          | 1 Bolt               |