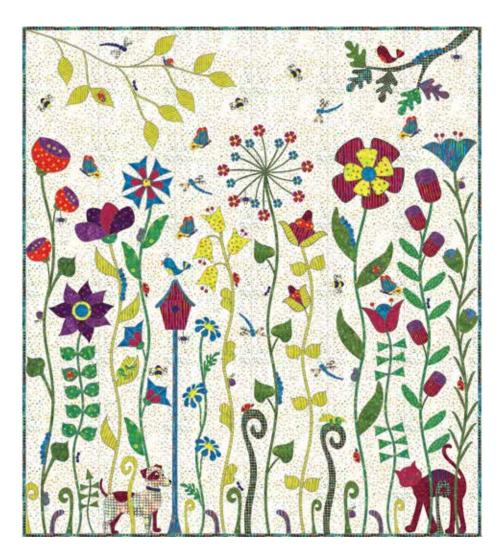

IN THE GARDEN

Finished Quilt: 72" x 90"

Quilt design by The Gourmet Quilter, featuring 100's & 1,000's by Susan Claire, The Gourmet Quilter, for Hoffman CA Fabrics Bali Batiks.

This fun quilt is raw-edged appliquéd. Using the one background fabric, is made in 6 vertical columns so it could be good as a monthly/weekly program or class.