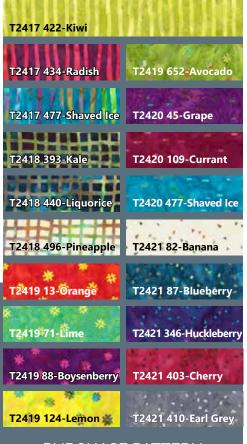

## Also offered as a Pre-Cut Pre-Fused Kit

| FABRICS              | 1 KIT     | 12 KITS | FABRICS               | 1 KIT      | 12 KITS |
|----------------------|-----------|---------|-----------------------|------------|---------|
| T2417 422-Kiwi       | 1/2 Yard  | 1 Bolt  | T2419 652-Avocado     | 1/2 Yard   | 1 Bolt  |
| T2417 434-Radish     | 1 FQ      | 1 Bolt  | T2420 45-Grape        | 1 FQ       | 1 Bolt  |
| T2417 477-Shaved Ice | 1 FQ      | 1 Bolt  | T2420 109-Currant     | 1 FQ       | 1 Bolt  |
| T2418 393-Kale       | 1 FQ      | 1 Bolt  | T2420 477-Shaved Ice  | 1 FQ       | 1 Bolt  |
| T2418 440-Liquorice  | 3/4 Yard* | 1 Bolt  | T2421 82-Banana       | 4 3/4 Yds. | 4 Bolts |
| T2418 496-Pineapple  | 1 FQ      | 1 Bolt  | T2421 87-Blueberry    | 1 FQ       | 1 Bolt  |
| T2419 13-Orange      | 1 FQ      | 1 Bolt  | T2421 346-Huckleberry | 1 FQ       | 1 Bolt  |
| T2419 71-Lime        | 1/2 Yard  | 1 Bolt  | T2421 403-Cherry      | 1 FQ       | 1 Bolt  |
| T2419 88-Boysenberry | 1 FQ      | 1 Bolt  | T2421 410-Earl Grey   | 1 FQ       | 1 Bolt  |
| T2419 124-Lemon      | 1 FQ      | 1 Bolt  | * includes binding    |            |         |