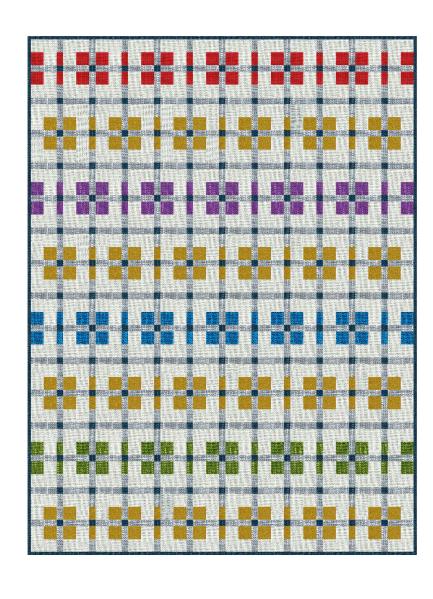

## INTERWOVEN

Tweed texture-look blender.

striking boxes with lots of color

X5596 47-Gold

X5596 65-Denim

X5596 76-Pewter

X5596 115-Grass

X5596 223-Orchid

X5596 258-Cerulean

X5596 403-Cherry

X5596 483-Fog

**PURCHASE PATTERN** GourmetQuilter.com

CheckerDist.co

| FABRICS         | 1 KIT       | 9 KITS |
|-----------------|-------------|--------|
| X5596 47-Gold   | 3/4 Yard    | 1 Bolt |
| X5596 65-Denim  | 7/8 Yard*   | 1 Bolt |
| X5596 76-Pewter | 1 5/8 Yards | 1 Bolt |
| X5596 115-Grass | 1/4 Yard    | 1 Bolt |

| FABRICS            | 1 KIT       | 9 KITS  |
|--------------------|-------------|---------|
| X5596 223-Orchid   | 1/4 Yard    | 1 Bolt  |
| X5596 258-Cerulean | 1/4 Yard    | 1 Bolt  |
| X5596 403-Cherry   | 1/4 Yard    | 1 Bolt  |
| X5596 483-Fog      | 2 1/2 Yards | 2 Bolts |