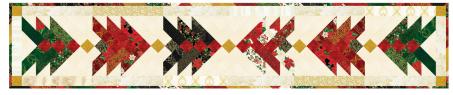

Quilt 68" x 82 1/2"

Runner: 17" x 87 1/2"

| FABRICS                | <b>QUILT</b><br>1 kit | <b>QUILT</b><br>10 kits | <b>RUNNER</b><br>1 kit | <b>RUNNER</b><br>12 kits |
|------------------------|-----------------------|-------------------------|------------------------|--------------------------|
| JP12 47-Gold           | 1 Pop                 | 2 Boxes                 | 1 Pop*                 | 2 Boxes                  |
| W5363 20G-Natural Gold | 1 Yard                | 1 Bolt                  |                        | —                        |
| X7788 78G-Scarlet Gold | 5/8 Yard*             | 1 Bolt                  |                        | —                        |
| X7790 47G-Gold Gold    | 1/4 Yard              | 1 Bolt                  |                        |                          |
| X7790 4G-Black Gold    | 1/4 Yard              | 1 Bolt                  |                        |                          |
| X7793 20G-Natural Gold | 3 Yards               | 2 Bolts                 | 7/8 Yard               | 1 Bolt                   |
| X7793 78G-Scarlet Gold | 1/2 Yard              | 1 Bolt                  |                        |                          |
| * includes binding     |                       |                         |                        |                          |