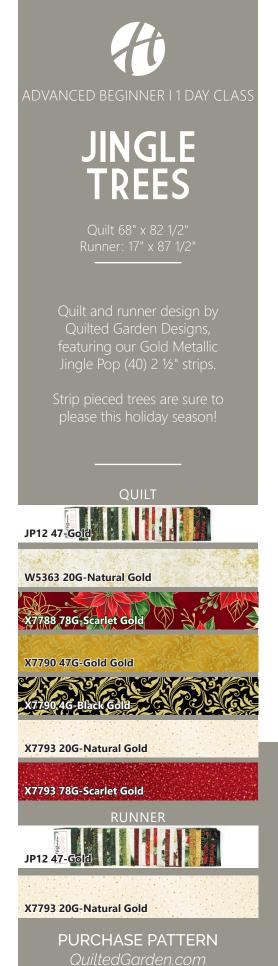

Quilt 68" x 82 1/2"

Runner: 17" x 87 1/2"

| FABRICS                | <b>QUILT</b><br>1 kit | <b>QUILT</b><br>10 kits | <b>RUNNER</b><br>1 kit | <b>RUNNER</b><br>12 kits |
|------------------------|-----------------------|-------------------------|------------------------|--------------------------|
| JP12 47-Gold           | 1 Pop                 | 2 Boxes                 | 1 Pop*                 | 2 Boxes                  |
| W5363 20G-Natural Gold | 1 Yard                | 1 Bolt                  |                        | —                        |
| X7788 78G-Scarlet Gold | 5/8 Yard*             | 1 Bolt                  |                        | —                        |
| X7790 47G-Gold Gold    | 1/4 Yard              | 1 Bolt                  |                        |                          |
| X7790 4G-Black Gold    | 1/4 Yard              | 1 Bolt                  |                        |                          |
| X7793 20G-Natural Gold | 3 Yards               | 2 Bolts                 | 7/8 Yard               | 1 Bolt                   |
| X7793 78G-Scarlet Gold | 1/2 Yard              | 1 Bolt                  |                        |                          |
| * includes binding     |                       |                         |                        |                          |