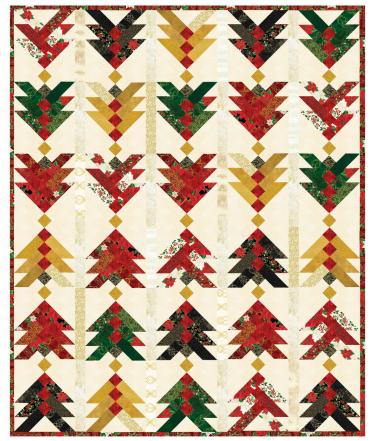

Quilt 68" x 82 1/2"

Runner: 17" x 87 1/2"

| FABRICS                | <b>QUILT</b><br>1 kit | <b>QUILT</b><br>10 kits | <b>RUNNER</b><br>1 kit | <b>RUNNER</b><br>12 kits |
|------------------------|-----------------------|-------------------------|------------------------|--------------------------|
| JP12 47-Gold           | 1 Pop                 | 2 Boxes                 | 1 Pop*                 | 2 Boxes                  |
| W5363 20G-Natural Gold | 1 Yard                | 1 Bolt                  |                        | —                        |
| X7788 78G-Scarlet Gold | 5/8 Yard*             | 1 Bolt                  |                        | —                        |
| X7790 47G-Gold Gold    | 1/4 Yard              | 1 Bolt                  |                        |                          |
| X7790 4G-Black Gold    | 1/4 Yard              | 1 Bolt                  |                        |                          |
| X7793 20G-Natural Gold | 3 Yards               | 2 Bolts                 | 7/8 Yard               | 1 Bolt                   |
| X7793 78G-Scarlet Gold | 1/2 Yard              | 1 Bolt                  |                        |                          |
| * includes binding     |                       |                         |                        |                          |