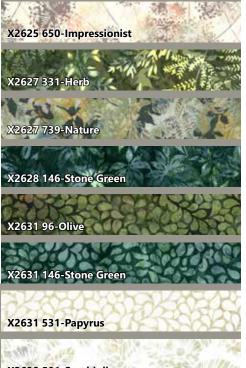

| FABRICS                 | 1 KIT        | 12 KITS |
|-------------------------|--------------|---------|
| X2625 650-Impressionist | 2/3 Yard     | 1 Bolt  |
| X2627 331-Herb          | 7/8 Yard     | 1 Bolt  |
| X2627 739-Nature        | 3/4 Yard     | 1 Bolt  |
| X2628 146-Stone Green   | 1 1/4 Yards* | 1 Bolt  |
| X2631 96-Olive          | 3/4 Yard     | 1 Bolt  |
| X2631 146-Stone Green   | 3/4 Yard     | 1 Bolt  |
| X2631 531-Papyrus       | 1 1/4 Yards  | 1 Bolt  |
| X2638 501-Sanddollar    | 3/8 Yard     | 1 Bolt  |
| X2638 650-Impressionist | 1/2 Yard     | 1 Bolt  |
| * includes binding      |              |         |

X2638 501-Sanddollar

X2638 650-Impressionist

PURCHASE PATTERN ALeeBCreative.com