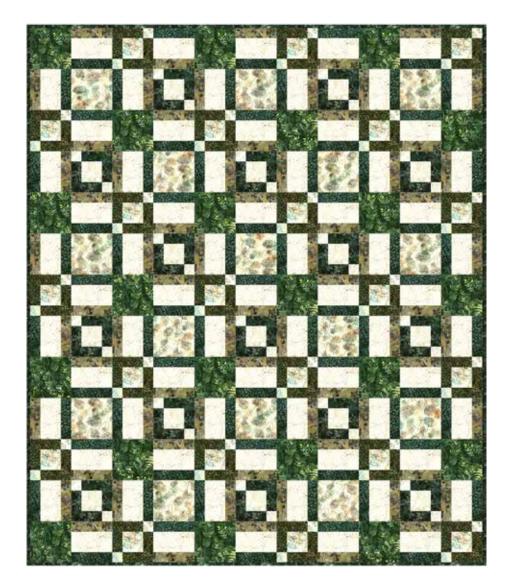

## KEEP ON ROLLING

Finished Quilt: 66" x 78"

Quilt design by A Lee B Creative, featuring Hoffman Bali Batiks, the Forest Clearing collection.

A lush combination of greens and neutrals this quilt brings the fresh forest right home!