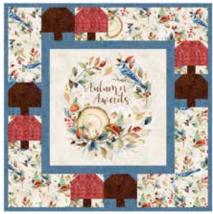

CONFIDENT BEGINNER | CLASS SERIES

March

May

February

April

June

Each quilt finishes at 24" x 24"

Quilt design by Coach House Designs, featuring Celebrate the Seasons 2.0, a Hoffman Spectrum Digital Print collection
Fun projects to highlight seasonal designs, to decorate your tables and home for each season!
Receive 3 months of design in one pattern, (January-March) (April-June) (July-September) (October-December).