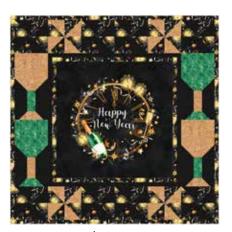

CONFIDENT BEGINNER | CLASS SERIES

March

May

February

April

June

Each quilt finishes at 24" x 24"

Quilt design by Coach House Designs, featuring Celebrate the Seasons 2.0, a Hoffman Spectrum Digital Print collection
Fun projects to highlight seasonal designs, to decorate your tables and home for each season!
Receive 3 months of design in one pattern, (January-March) (April-June) (July-September) (October-December).