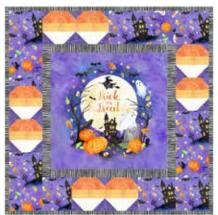

CONFIDENT BEGINNER | CLASS SERIES

March

May

February

April

June

Each quilt finishes at 24" x 24"

Quilt design by Coach House Designs, featuring Celebrate the Seasons 2.0, a Hoffman Spectrum Digital Print collection
Fun projects to highlight seasonal designs, to decorate your tables and home for each season!
Receive 3 months of design in one pattern, (January-March) (April-June) (July-September) (October-December).