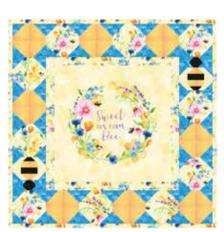

CONFIDENT BEGINNER | CLASS SERIES

March

May

February

April

June

Each quilt finishes at 24" x 24"

Quilt design by Coach House Designs, featuring Celebrate the Seasons 2.0, a Hoffman Spectrum Digital Print collection
Fun projects to highlight seasonal designs, to decorate your tables and home for each season!
Receive 3 months of design in one pattern, (January-March) (April-June) (July-September) (October-December).