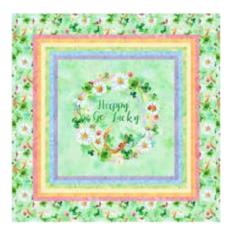

CONFIDENT BEGINNER | CLASS SERIES

March

May

February

April

June

Each quilt finishes at 24" x 24"

Quilt design by Coach House Designs, featuring Celebrate the Seasons 2.0, a Hoffman Spectrum Digital Print collection
Fun projects to highlight seasonal designs, to decorate your tables and home for each season!
Receive 3 months of design in one pattern, (January-March) (April-June) (July-September) (October-December).