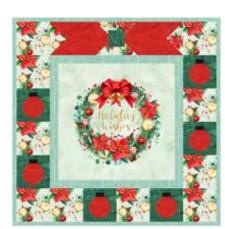

CONFIDENT BEGINNER | CLASS SERIES

March

May

February

April

June

Each quilt finishes at 24" x 24"

Quilt design by Coach House Designs, featuring Celebrate the Seasons 2.0, a Hoffman Spectrum Digital Print collection
Fun projects to highlight seasonal designs, to decorate your tables and home for each season!
Receive 3 months of design in one pattern, (January-March) (April-June) (July-September) (October-December).