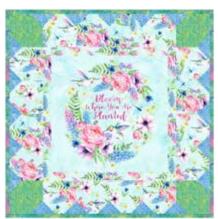

CONFIDENT BEGINNER | CLASS SERIES

March

May

February

April

June

Each quilt finishes at 24" x 24"

Quilt design by Coach House Designs, featuring Celebrate the Seasons 2.0, a Hoffman Spectrum Digital Print collection
Fun projects to highlight seasonal designs, to decorate your tables and home for each season!
Receive 3 months of design in one pattern, (January-March) (April-June) (July-September) (October-December).