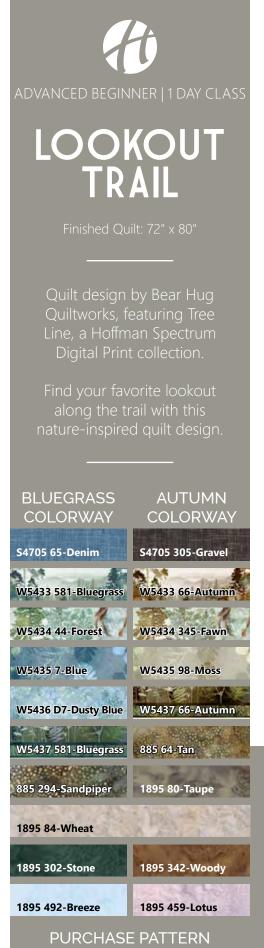

BearHugQuiltworks.com

Bluegrass Colorway

Autumn Colorway

| BLUEGRASS<br>COLORWAY FABRICS | AUTUMN<br>COLORWAY FABRICS | 1 KIT       | 8 KITS |
|-------------------------------|----------------------------|-------------|--------|
| S4705 65-Denim                | S4705 305-Gravel           | 1 Yard**    | 1 Bolt |
| W5433 581-Bluegrass           | W5433 66-Autumn            | 1 1/8 Yards | 1 Bolt |
| W5434 44-Forest               | W5434 345-Fawn             | 1 1/4 Yards | 1 Bolt |
| W5435 7-Blue                  | 885 64-Tan                 | 1 5/8 Yard* | 1 Bolt |
| W5436 D7-Dusty Blue           | W5435 98-Moss              | 1 3/4 Yards | 1 Bolt |
| W5437 581-Bluegrass           | W5437 66-Autumn            | 3/4 Yard    | 1 Bolt |
| 885 294-Sandpiper             | 1895 342-Woody             | 7/8 Yard    | 1 Bolt |
| 1895 84-Wheat                 | 1895 84-Wheat              | 5/8 Yard    | 1 Bolt |
| 1895 302-Stone                | 1895 80-Taupe              | 1/2 Yard    | 1 Bolt |
| 1895 492-Breeze               | 1895 459-Lotus             | 5/8 Yard    | 1 Bolt |