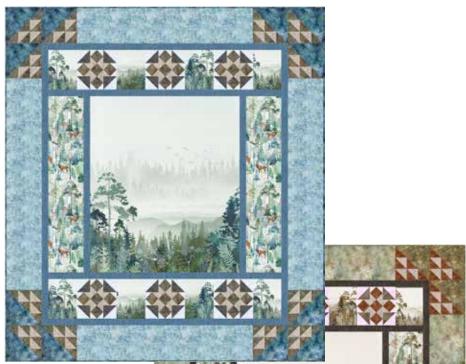

BearHugQuiltworks.com

Bluegrass Colorway

Autumn Colorway

| BLUEGRASS<br>COLORWAY FABRICS | AUTUMN<br>COLORWAY FABRICS | 1 KIT       | 8 KITS |
|-------------------------------|----------------------------|-------------|--------|
| S4705 65-Denim                | S4705 305-Gravel           | 1 Yard**    | 1 Bolt |
| W5433 581-Bluegrass           | W5433 66-Autumn            | 1 1/8 Yards | 1 Bolt |
| W5434 44-Forest               | W5434 345-Fawn             | 1 1/4 Yards | 1 Bolt |
| W5435 7-Blue                  | 885 64-Tan                 | 1 5/8 Yard* | 1 Bolt |
| W5436 D7-Dusty Blue           | W5435 98-Moss              | 1 3/4 Yards | 1 Bolt |
| W5437 581-Bluegrass           | W5437 66-Autumn            | 3/4 Yard    | 1 Bolt |
| 885 294-Sandpiper             | 1895 342-Woody             | 7/8 Yard    | 1 Bolt |
| 1895 84-Wheat                 | 1895 84-Wheat              | 5/8 Yard    | 1 Bolt |
| 1895 302-Stone                | 1895 80-Taupe              | 1/2 Yard    | 1 Bolt |
| 1895 492-Breeze               | 1895 459-Lotus             | 5/8 Yard    | 1 Bolt |