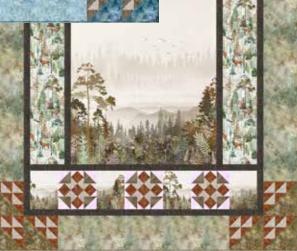

BearHugQuiltworks.com

Bluegrass Colorway

Autumn Colorway

| BLUEGRASS<br>COLORWAY FABRICS | AUTUMN<br>COLORWAY FABRICS | 1 KIT       | 8 KITS |
|-------------------------------|----------------------------|-------------|--------|
| S4705 65-Denim                | S4705 305-Gravel           | 1 Yard**    | 1 Bolt |
| W5433 581-Bluegrass           | W5433 66-Autumn            | 1 1/8 Yards | 1 Bolt |
| W5434 44-Forest               | W5434 345-Fawn             | 1 1/4 Yards | 1 Bolt |
| W5435 7-Blue                  | 885 64-Tan                 | 1 5/8 Yard* | 1 Bolt |
| W5436 D7-Dusty Blue           | W5435 98-Moss              | 1 3/4 Yards | 1 Bolt |
| W5437 581-Bluegrass           | W5437 66-Autumn            | 3/4 Yard    | 1 Bolt |
| 885 294-Sandpiper             | 1895 342-Woody             | 7/8 Yard    | 1 Bolt |
| 1895 84-Wheat                 | 1895 84-Wheat              | 5/8 Yard    | 1 Bolt |
| 1895 302-Stone                | 1895 80-Taupe              | 1/2 Yard    | 1 Bolt |
| 1895 492-Breeze               | 1895 459-Lotus             | 5/8 Yard    | 1 Bolt |