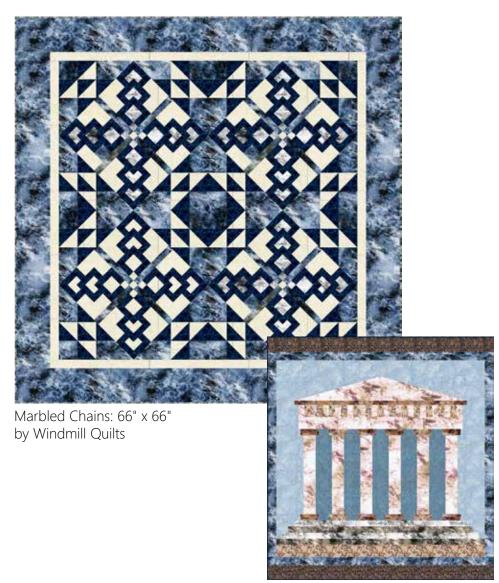

## MARBLED CHAINS & A TRUE CLASSIC

Finished Marbled Chains Quilt: 66" x 66" Finished A True Classic Quilt: 55"x 59"

Quilt designs by Windmill Quilts and The Whimsical Workshop, featuring Marbled, a Hoffman Spectrum Digital Print collection.

Beautiful contrast and precise angles. This quilt makes our Marbled fabric shine!

S4824 674-Light Gray

1895 265-Oyster

1895 338-Skipper

A True Classic: 55" x 59" by The Whimsical Workshop

| nut    |  |
|--------|--|
| Rose   |  |
| nite   |  |
| t Gray |  |
| er     |  |
| ers    |  |
| no     |  |
|        |  |