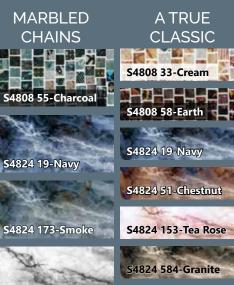

S4824 674-Ligh

1895 338-Skipp

1895 508-Break

1895 513-Volca

**PURCHASE PATTERN** 

WindmillQuilts.net TheWhimsicalWorkshop.com

| MARBLED CHAINS<br>FABRICS | 1 KIT      | 12 KITS |
|---------------------------|------------|---------|
| S4808 55-Charcoal         | 1/2 Yard*  | 1 Bolt  |
| S4824 19-Navy             | 3 1/4 Yds. | 3 Bolts |
| S4824 173-Smoke           | 1/8 Yard   | 1 Bolt  |
| S4824 674-Light Gray      | 3/8 Yard   | 1 Bolt  |
| 1895 265-Oyster           | 1 5/8 Yds. | 2 Bolts |
| 1895 338-Skipper          | 2 1/8 Yds. | 2 Bolts |
|                           |            |         |

<sup>\*</sup> binding

|    | A TRUE CLASSIC<br>FABRICS | 1 KIT      | 12 KITS |
|----|---------------------------|------------|---------|
|    | S4808 33-Cream            | 1/2 Yard   | 1 Bolt  |
| '∥ | S4808 58-Earth            | 1/2 Yard   | 1 Bolt  |
|    | S4824 19-Navy             | 5/8 Yard   | 1 Bolt  |
| 5  | S4824 51-Chestnut         | 1/3 Yard   | 1 Bolt  |
|    | S4824 153-Tea Rose        | 1 1/8 Yds. | 1 Bolt  |
|    | S4824 584-Granite         | 1/2 Yard   | 1 Bolt  |
| 5  | S4824 674-Light Gray      | 1/2 Yard   | 1 Bolt  |
| 5  | 1895 338-Skipper          | 1/2 Yard*  | 1 Bolt  |
|    | 1895 508-Breakers         | 1 1/4 Yds. | 1 Bolt  |
|    | 1895 513-Volcano          | 3/4 Yard   | 1 Bolt  |
|    | 4. 1                      |            |         |