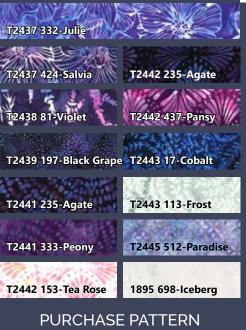

T2430 301-Bluebird

| T2433 | 404-Bubblegum |  |
|-------|---------------|--|
|       |               |  |

Quiltworx.com

Wall

| <b>WALL</b><br>1 kit | <b>WALL</b><br>10 kits                                                                                                                                                                                                  | <b>QUEEN</b><br>1 kit                                                                                                                                                                                                                                                                                                                                                                                                                                                                                                                                                                                                                                                                                                                                                                                                                     | <b>QUEEN</b><br>12 kits                                                                                                                                                                                                                                                                                                                                                                                                                                                                                                                                                                                                                                                                                                                                                                                                                                                                                                                                                                                                                                                                                         |
|----------------------|-------------------------------------------------------------------------------------------------------------------------------------------------------------------------------------------------------------------------|-------------------------------------------------------------------------------------------------------------------------------------------------------------------------------------------------------------------------------------------------------------------------------------------------------------------------------------------------------------------------------------------------------------------------------------------------------------------------------------------------------------------------------------------------------------------------------------------------------------------------------------------------------------------------------------------------------------------------------------------------------------------------------------------------------------------------------------------|-----------------------------------------------------------------------------------------------------------------------------------------------------------------------------------------------------------------------------------------------------------------------------------------------------------------------------------------------------------------------------------------------------------------------------------------------------------------------------------------------------------------------------------------------------------------------------------------------------------------------------------------------------------------------------------------------------------------------------------------------------------------------------------------------------------------------------------------------------------------------------------------------------------------------------------------------------------------------------------------------------------------------------------------------------------------------------------------------------------------|
| 1/8 Yard             | 1 Bolt                                                                                                                                                                                                                  | 3/4 Yard                                                                                                                                                                                                                                                                                                                                                                                                                                                                                                                                                                                                                                                                                                                                                                                                                                  | 1 Bolt                                                                                                                                                                                                                                                                                                                                                                                                                                                                                                                                                                                                                                                                                                                                                                                                                                                                                                                                                                                                                                                                                                          |
| 1/8 Yard             | 1 Bolt                                                                                                                                                                                                                  | 1/8 Yard                                                                                                                                                                                                                                                                                                                                                                                                                                                                                                                                                                                                                                                                                                                                                                                                                                  | 1 Bolt                                                                                                                                                                                                                                                                                                                                                                                                                                                                                                                                                                                                                                                                                                                                                                                                                                                                                                                                                                                                                                                                                                          |
| 1 1/2 Yds.           | 1 Bolt                                                                                                                                                                                                                  | 3 1/4 Yds.                                                                                                                                                                                                                                                                                                                                                                                                                                                                                                                                                                                                                                                                                                                                                                                                                                | 3 Bolts                                                                                                                                                                                                                                                                                                                                                                                                                                                                                                                                                                                                                                                                                                                                                                                                                                                                                                                                                                                                                                                                                                         |
| 3/8 Yard             | 1 Bolt                                                                                                                                                                                                                  | 3/4 Yard                                                                                                                                                                                                                                                                                                                                                                                                                                                                                                                                                                                                                                                                                                                                                                                                                                  | 1 Bolt                                                                                                                                                                                                                                                                                                                                                                                                                                                                                                                                                                                                                                                                                                                                                                                                                                                                                                                                                                                                                                                                                                          |
| 1 1/2 Yds.           | 1 Bolt                                                                                                                                                                                                                  | 2 Yards                                                                                                                                                                                                                                                                                                                                                                                                                                                                                                                                                                                                                                                                                                                                                                                                                                   | 2 Bolts                                                                                                                                                                                                                                                                                                                                                                                                                                                                                                                                                                                                                                                                                                                                                                                                                                                                                                                                                                                                                                                                                                         |
| 3/8 Yard             | 1 Bolt                                                                                                                                                                                                                  | 1 1/4 Yds.                                                                                                                                                                                                                                                                                                                                                                                                                                                                                                                                                                                                                                                                                                                                                                                                                                | 1 Bolt                                                                                                                                                                                                                                                                                                                                                                                                                                                                                                                                                                                                                                                                                                                                                                                                                                                                                                                                                                                                                                                                                                          |
| 3/8 Yard             | 1 Bolt                                                                                                                                                                                                                  | 5/8 Yard                                                                                                                                                                                                                                                                                                                                                                                                                                                                                                                                                                                                                                                                                                                                                                                                                                  | 1 Bolt                                                                                                                                                                                                                                                                                                                                                                                                                                                                                                                                                                                                                                                                                                                                                                                                                                                                                                                                                                                                                                                                                                          |
| 1/4 Yard             | 1 Bolt                                                                                                                                                                                                                  | 1/4 Yard                                                                                                                                                                                                                                                                                                                                                                                                                                                                                                                                                                                                                                                                                                                                                                                                                                  | 1 Bolt                                                                                                                                                                                                                                                                                                                                                                                                                                                                                                                                                                                                                                                                                                                                                                                                                                                                                                                                                                                                                                                                                                          |
| 2 Yards              | 2 Bolts                                                                                                                                                                                                                 | 2 Yards                                                                                                                                                                                                                                                                                                                                                                                                                                                                                                                                                                                                                                                                                                                                                                                                                                   | 2 Bolts                                                                                                                                                                                                                                                                                                                                                                                                                                                                                                                                                                                                                                                                                                                                                                                                                                                                                                                                                                                                                                                                                                         |
| 1/8 Yard             | 1 Bolt                                                                                                                                                                                                                  | 1/8 Yard                                                                                                                                                                                                                                                                                                                                                                                                                                                                                                                                                                                                                                                                                                                                                                                                                                  | 1 Bolt                                                                                                                                                                                                                                                                                                                                                                                                                                                                                                                                                                                                                                                                                                                                                                                                                                                                                                                                                                                                                                                                                                          |
| 3 5/8 Yds.*          | 3 Bolts                                                                                                                                                                                                                 | 5 1/8 Yds.*                                                                                                                                                                                                                                                                                                                                                                                                                                                                                                                                                                                                                                                                                                                                                                                                                               | 6 Bolts                                                                                                                                                                                                                                                                                                                                                                                                                                                                                                                                                                                                                                                                                                                                                                                                                                                                                                                                                                                                                                                                                                         |
| 5/8 Yard             | 1 Bolt                                                                                                                                                                                                                  | 1 7/8 Yds.                                                                                                                                                                                                                                                                                                                                                                                                                                                                                                                                                                                                                                                                                                                                                                                                                                | 2 Bolts                                                                                                                                                                                                                                                                                                                                                                                                                                                                                                                                                                                                                                                                                                                                                                                                                                                                                                                                                                                                                                                                                                         |
| 3/8 Yard             | 1 Bolt                                                                                                                                                                                                                  | 3/8 Yard                                                                                                                                                                                                                                                                                                                                                                                                                                                                                                                                                                                                                                                                                                                                                                                                                                  | 1 Bolt                                                                                                                                                                                                                                                                                                                                                                                                                                                                                                                                                                                                                                                                                                                                                                                                                                                                                                                                                                                                                                                                                                          |
| 1/8 Yard             | 1 Bolt                                                                                                                                                                                                                  | 1/8 Yard                                                                                                                                                                                                                                                                                                                                                                                                                                                                                                                                                                                                                                                                                                                                                                                                                                  | 1 Bolt                                                                                                                                                                                                                                                                                                                                                                                                                                                                                                                                                                                                                                                                                                                                                                                                                                                                                                                                                                                                                                                                                                          |
| 3/8 Yard             | 1 Bolt                                                                                                                                                                                                                  | 5/8 Yard                                                                                                                                                                                                                                                                                                                                                                                                                                                                                                                                                                                                                                                                                                                                                                                                                                  | 1 Bolt                                                                                                                                                                                                                                                                                                                                                                                                                                                                                                                                                                                                                                                                                                                                                                                                                                                                                                                                                                                                                                                                                                          |
| 2 3/4 Yds.           | 2 Bolts                                                                                                                                                                                                                 | 3 7/8 Yds.                                                                                                                                                                                                                                                                                                                                                                                                                                                                                                                                                                                                                                                                                                                                                                                                                                | 4 Bolts                                                                                                                                                                                                                                                                                                                                                                                                                                                                                                                                                                                                                                                                                                                                                                                                                                                                                                                                                                                                                                                                                                         |
|                      | 1 kit<br>1/8 Yard<br>1/8 Yard<br>1 1/2 Yds.<br>3/8 Yard<br>1 1/2 Yds.<br>3/8 Yard<br>3/8 Yard<br>1/2 Yds.<br>3/8 Yard<br>1/4 Yard<br>2 Yards<br>1/8 Yard<br>3 5/8 Yds.*<br>5/8 Yard<br>3/8 Yard<br>1/8 Yard<br>3/8 Yard | 1 kit         10 kits           1/8 Yard         1 Bolt           1/8 Yard         1 Bolt           1/8 Yard         1 Bolt           1 1/2 Yds.         1 Bolt           3/8 Yard         1 Bolt           1/2 Yds.         1 Bolt           3/8 Yard         1 Bolt           1/4 Yard         1 Bolt           2 Yards         2 Bolts           1/8 Yard         1 Bolt           3 5/8 Yds.*         3 Bolts           5/8 Yard         1 Bolt           3/8 Yard         1 Bolt | 1 kit         10 kits         1 kit           1/8 Yard         1 Bolt         3/4 Yard           1/8 Yard         1 Bolt         1/8 Yard           1/8 Yard         1 Bolt         1/8 Yard           1 1/2 Yds.         1 Bolt         3 1/4 Yds.           3/8 Yard         1 Bolt         3/4 Yard           1 1/2 Yds.         1 Bolt         3/4 Yard           1 1/2 Yds.         1 Bolt         3/4 Yard           1 1/2 Yds.         1 Bolt         2 Yards           3/8 Yard         1 Bolt         2 Yards           3/8 Yard         1 Bolt         1/4 Yds.           3/8 Yard         1 Bolt         1/4 Yard           1/4 Yard         1 Bolt         1/4 Yard           2 Yards         2 Bolts         2 Yards           1/8 Yard         1 Bolt         1/8 Yard           3 5/8 Yds.*         3 Bolts         5 1/8 Yds.*           5/8 Yard         1 Bolt         1 7/8 Yds.           3/8 Yard         1 Bolt         3/8 Yard           1/8 Yard         1 Bolt         3/8 Yard           1/8 Yard         1 Bolt         5/8 Yard           3/8 Yard         1 Bolt         5/8 Yard |