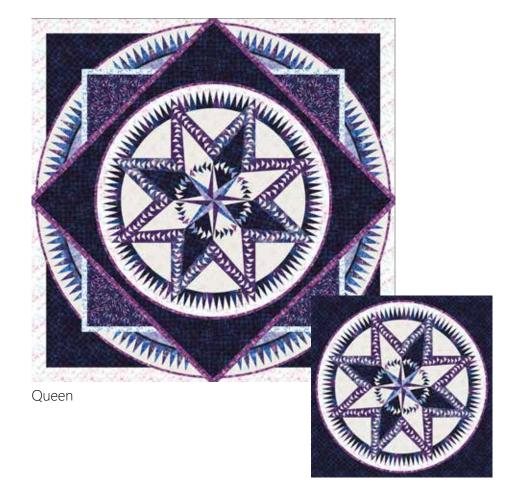

## MASQUERADE

Finished Quilt: 68" X 68" Finished Quilt: Queen

Quilt design by Quiltworx, featuring Hoffman Bali Batiks, featuring the Violet Rays collection.

A foundation paper pieced design created in Quiltster by combining pre-designed units from the Snowball Mixer series.