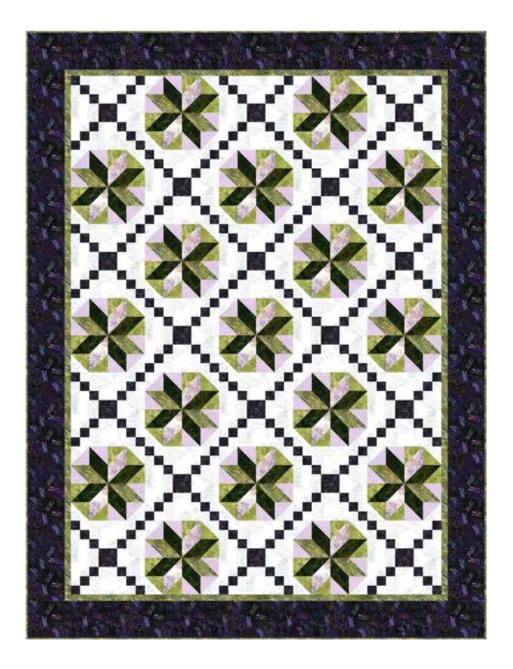

sales@hoffmanfabrics.com | 👔 🙆 🕚 | 800.547.0100 | hoffmanfabrics.com

MEADOW STARS

Finished Quilt: 74" x 98"

Quilt design by Needle In a Hayes Stack, featuring Hoffman Bali Batiks, the Meadow Melody collection.

The stars here frolic amongst the dewy greens and delicious berries!

PURCHASE PATTERN NeedleInAHayesStack.biz