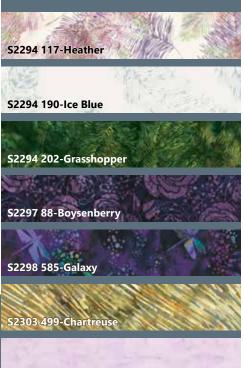

| FABRICS               | 1 KIT        | 8 KITS  |
|-----------------------|--------------|---------|
| S2294 117-Heather     | 1/2 Yard     | 1 Bolt  |
| S2294 190-Ice Blue    | 2 3/4 Yards  | 2 Bolts |
| S2294 202-Grasshopper | 1 Yard       | 1 Bolt  |
| S2297 88-Boysenberry  | 1 Yard       | 1 Bolt  |
| S2298 585-Galaxy      | 1 3/4 Yards  | 1 Bolt  |
| S2303 499-Chartreuse  | 1 5/8 Yards* | 1 Bolt  |
| 1895 30-Lilac         | 3/4 Yard     | 1 Bolt  |
| 1895 178-Leaf         | 3/4 Yard     | 1 Bolt  |
| * includes bindina    |              |         |