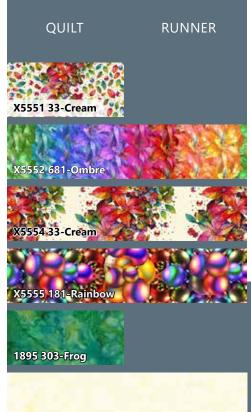

A stunning, whimsical pattern takes these blooms to a whole new level of greatness!

1895 500-Gardenia

PURCHASE PATTERN QuiltedGarden.com

Quilt: 70" x 80"

Runner: 24" x 67"

| FABRICS            | <b>QUILT</b><br>1 KIT | <b>QUILT</b><br>12 KITS | RUNNER<br>1 KIT | RUNNER<br>8 KITS |
|--------------------|-----------------------|-------------------------|-----------------|------------------|
| X5551 33-Cream     | 1 1/4 Yards           | 1 Bolt                  | —               | —                |
| X5552 681-Ombre    | 5/8 Yard*             | 1 Bolt                  | 1/3 Yard*       | 1 Bolt           |
| X5554 33-Cream     | 3 3/4 Yards           | 3 Bolts                 | 1 7/8 Yards     | 1 Bolt           |
| X5555 181-Rainbow  | 1/4 Yard              | 1 Bolt                  | 1/8 Yard        | 1 Bolt           |
| 1895 303-Frog      | 1/2 Yard              | 1 Bolt                  | —               | —                |
| 1895 500-Gardenia  | 1 Yard                | 1 Bolt                  | 1/2 Yard        | 1 Bolt           |
| * includes binding |                       |                         |                 |                  |