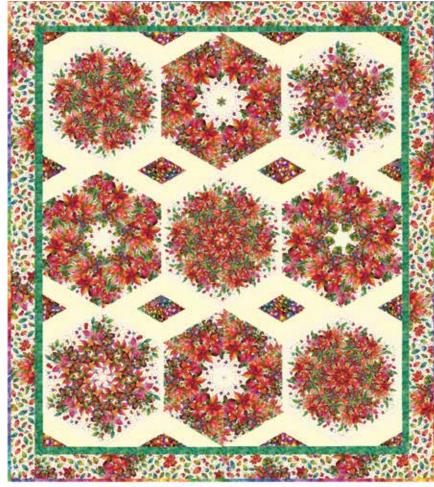

## MERRY GO ROUND

Finished Quilt: 70" x 78" Finished Runner: 24" x 67"

Quilt design by Quilted Garden Designs, featuring Yuletide Blooms, a Hoffman Spectrum Digital Print collection designed by Marlies Janssen of Candy Quilt Designs.

A stunning, whimsical pattern takes these blooms to a whole new level of greatness!

1895 500-Gardenia

PURCHASE PATTERN QuiltedGarden.com

Quilt: 70" x 80"

Runner: 24" x 67"

| FABRICS            | <b>QUILT</b><br>1 KIT | <b>QUILT</b><br>12 KITS | RUNNER<br>1 KIT | RUNNER<br>8 KITS |
|--------------------|-----------------------|-------------------------|-----------------|------------------|
| X5551 33-Cream     | 1 1/4 Yards           | 1 Bolt                  | —               | —                |
| X5552 681-Ombre    | 5/8 Yard*             | 1 Bolt                  | 1/3 Yard*       | 1 Bolt           |
| X5554 33-Cream     | 3 3/4 Yards           | 3 Bolts                 | 1 7/8 Yards     | 1 Bolt           |
| X5555 181-Rainbow  | 1/4 Yard              | 1 Bolt                  | 1/8 Yard        | 1 Bolt           |
| 1895 303-Frog      | 1/2 Yard              | 1 Bolt                  | —               | —                |
| 1895 500-Gardenia  | 1 Yard                | 1 Bolt                  | 1/2 Yard        | 1 Bolt           |
| * includes binding |                       |                         |                 |                  |