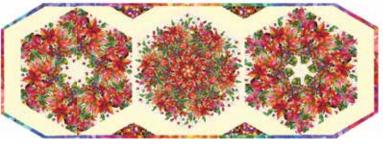

## MERRY GO ROUND

Finished Quilt: 70" x 78" Finished Runner: 24" x 67"

Quilt design by Quilted Garden Designs, featuring Yuletide Blooms, a Hoffman Spectrum Digital Print collection designed by Marlies Janssen of Candy Quilt Designs.

A stunning, whimsical pattern takes these blooms to a whole new level of greatness!

1895 500-Gardenia

PURCHASE PATTERN QuiltedGarden.com

Quilt: 70" x 80"

Runner: 24" x 67"

| FABRICS            | <b>QUILT</b><br>1 KIT | <b>QUILT</b><br>12 KITS | RUNNER<br>1 KIT | RUNNER<br>8 KITS |
|--------------------|-----------------------|-------------------------|-----------------|------------------|
| X5551 33-Cream     | 1 1/4 Yards           | 1 Bolt                  | —               | —                |
| X5552 681-Ombre    | 5/8 Yard*             | 1 Bolt                  | 1/3 Yard*       | 1 Bolt           |
| X5554 33-Cream     | 3 3/4 Yards           | 3 Bolts                 | 1 7/8 Yards     | 1 Bolt           |
| X5555 181-Rainbow  | 1/4 Yard              | 1 Bolt                  | 1/8 Yard        | 1 Bolt           |
| 1895 303-Frog      | 1/2 Yard              | 1 Bolt                  | —               | —                |
| 1895 500-Gardenia  | 1 Yard                | 1 Bolt                  | 1/2 Yard        | 1 Bolt           |
| * includes binding |                       |                         |                 |                  |