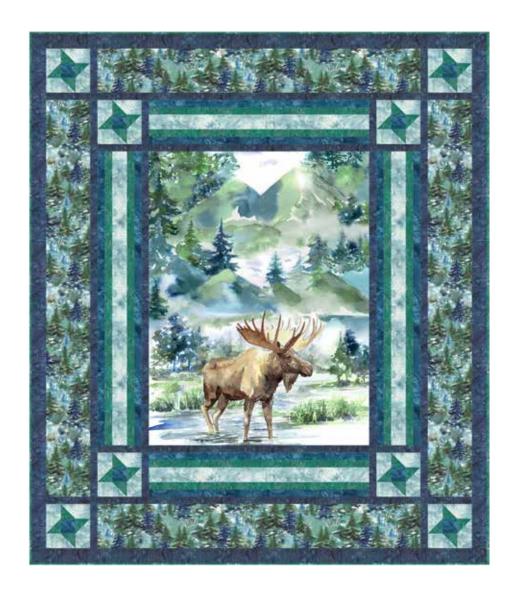

## MOOSE IN HE WOODS

Finished Quilt 62" x 72"

Quilt design by Needle In a Hayes Stack, featuring Cabin In the Woods, a Hoffman Spectrum Digital Print collection.

Hear the whisper of the wind as you watch this magical moose wade in the water.

**PURCHASE PATTERN** NeedleInAHayesStack.biz

| <b>FABRICS</b>              | 1 KIT       | 9 KITS  |
|-----------------------------|-------------|---------|
| 885 288-Clouds              | 3/4 Yard    | 1 Bolt  |
| 1895 242-London             | 1/2 Yard    | 1 Bolt  |
| R2284 65-Denim              | 1 1/2 Yards | 1 Bolt  |
| R7690 445S-Spearmint Silver | 1 Yard*     | 1 Bolt  |
| V5223 44-Forest             | 2 1/4 Yards | 2 Bolts |
| V5255 367-Aspen             | 1 Panel     | 1 Bolt  |