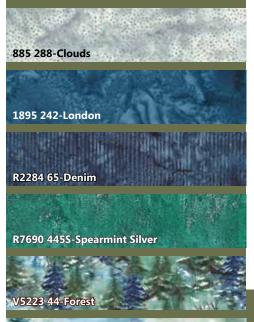

**PURCHASE PATTERN** NeedleInAHayesStack.biz

| <b>FABRICS</b>              | 1 KIT       | 9 KITS  |
|-----------------------------|-------------|---------|
| 885 288-Clouds              | 3/4 Yard    | 1 Bolt  |
| 1895 242-London             | 1/2 Yard    | 1 Bolt  |
| R2284 65-Denim              | 1 1/2 Yards | 1 Bolt  |
| R7690 445S-Spearmint Silver | 1 Yard*     | 1 Bolt  |
| V5223 44-Forest             | 2 1/4 Yards | 2 Bolts |
| V5255 367-Aspen             | 1 Panel     | 1 Bolt  |