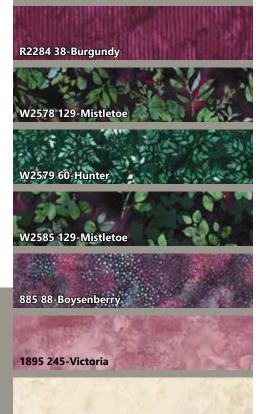

|                     | 1           |        |
|---------------------|-------------|--------|
| FABRICS             | 1 KIT       | 6 KITS |
| R2284 38-Burgundy   | 1 Yard*     | 1 Bolt |
| W2578 129-Mistletoe | 2 1/4 Yards | 1 Bolt |
| W2579 60-Hunter     | 1 Yard      | 1 Bolt |
| W2585 129-Mistletoe | 1 Yard      | 1 Bolt |
| 885 88-Boysenberry  | 3/8 Yard    | 1 Bolt |
| 1895 245-Victoria   | 1 1/2 Yards | 1 Bolt |
| 1895 531-Papyrus    | 1 3/4 Yards | 1 Bolt |
| * includes binding  |             |        |

1895 531-Papyrus

PURCHASE PATTERN NeedleInAHayesStack.biz