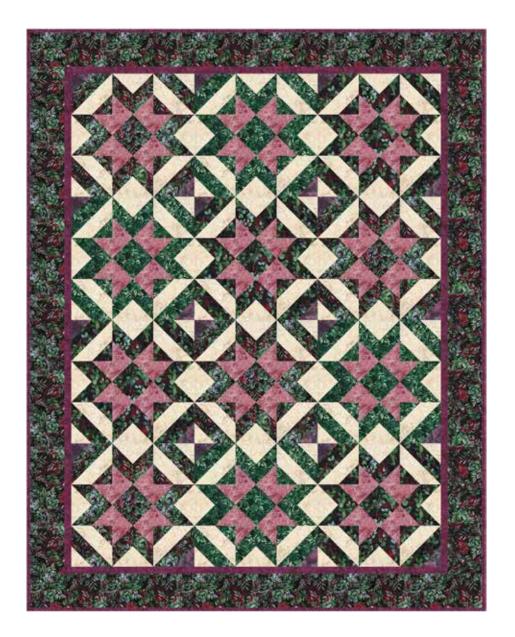

## MULBERRY STARS

Finished Quilt: 66" x 84"

Quilt design by Needle In a Hayes Stack, featuring Hoffman Bali Batiks, the Mulberry Delight collection.

This quilt is sophistication at its finest and a true classic.