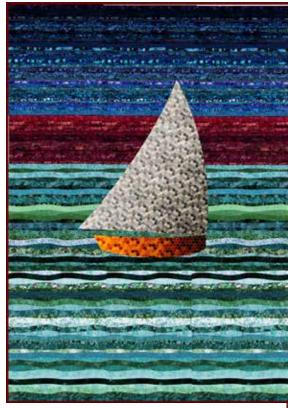

## NIGHT & DAY

Finished Quilt: 50" x 70"

Quilt design by QuiltFOX Design, featuring Hoffman Waves, a Spectrum Digital Print collection.

Escape to the water on this beautiful sailing journey.

PURCHASE PATTERN QuiltFOXDesign.com

Night Colorway

Covered Storage AT660 by Aunties Two

Day Colorway

| FABRICS              | 1 KIT       | 10 KITS |
|----------------------|-------------|---------|
| S4762 76-Pewter      | 1 Yard      | 1 Bolt  |
| S4762 118-Honey      | 1/8 Yard    | 1 Bolt  |
| S4831 171-Strawberry | 1 1/2 Yards | 1 Bolt  |
| S4831 301-Bluebird   | 1 1/2 Yards | 1 Bolt  |
| S4832 73-Ocean       | 1 1/2 Yards | 1 Bolt  |