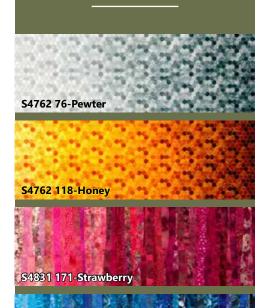

Night Colorway

Covered Storage AT660 by Aunties Two

Day Colorway

| FABRICS              | 1 KIT       | 10 KITS |
|----------------------|-------------|---------|
| S4762 76-Pewter      | 1 Yard      | 1 Bolt  |
| S4762 118-Honey      | 1/8 Yard    | 1 Bolt  |
| S4831 171-Strawberry | 1 1/2 Yards | 1 Bolt  |
| S4831 301-Bluebird   | 1 1/2 Yards | 1 Bolt  |
| S4832 73-Ocean       | 1 1/2 Yards | 1 Bolt  |