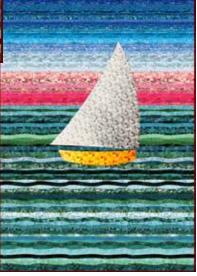

## NIGHT & DAY

Finished Quilt: 50" x 70"

Quilt design by QuiltFOX Design, featuring Hoffman Waves, a Spectrum Digital Print collection.

Escape to the water on this beautiful sailing journey.

PURCHASE PATTERN QuiltFOXDesign.com

Night Colorway

Covered Storage AT660 by Aunties Two

Day Colorway

| FABRICS              | 1 KIT       | 10 KITS |
|----------------------|-------------|---------|
| S4762 76-Pewter      | 1 Yard      | 1 Bolt  |
| S4762 118-Honey      | 1/8 Yard    | 1 Bolt  |
| S4831 171-Strawberry | 1 1/2 Yards | 1 Bolt  |
| S4831 301-Bluebird   | 1 1/2 Yards | 1 Bolt  |
| S4832 73-Ocean       | 1 1/2 Yards | 1 Bolt  |