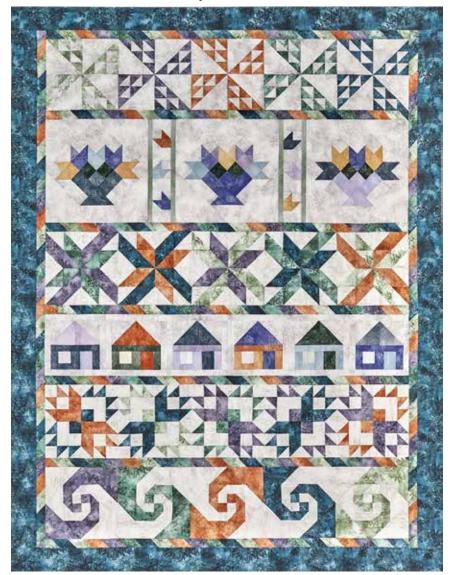

## This beautiful quilt can easily be run as a BOM in your store!

Purchase the 15 bolt casepack from Hoffman to make 12 kits of each Row (see fabric list below or to the right).

| FABRICS             | 1 KIT       | 12 KITS | FABRICS            | 1 KIT      | 12 KITS |
|---------------------|-------------|---------|--------------------|------------|---------|
| MRD10 31-Emerald    | 1 Yard      | 1 Bolt  | MRD16 65-Denim     | 1/2 Yard   | 1 Bolt  |
| MRD10 77-Sage       | 7/8 Yard    | 1 Bolt  | MRD16 70-Lavender  | 1/2 Yard   | 1 Bolt  |
| MRD10 91-Amethyst   | 1 Yard      | 1 Bolt  | MRD16 77-Sage      | 1/3 Yard   | 1 Bolt  |
| MRD10 192-Pumpkin   | 1 Yard      | 1 Bolt  | MRD16 714-Fall     | 1/3 Yard   | 1 Bolt  |
| MRD10 289-Off White | 1 7/8 Yds.  | 2 Bolts | MRD19 24-Alabaster | 1 1/2 Yds. | 2 Bolts |
| MRD10 716-Aegean    | 2 3/4 Yds.* | 3 Bolts | * includes binding |            |         |

## There's No Place Like HOME

Quilt design by McKenna Spectrum Digital Print

store. Host a class or BOM club

MRD10 31-Emerald MRD10 77-Sage MRD10 91-Amethyst MRD10 192-Pumpkin MRD10 289-Off White MRD10 716-Aegean MRD16 65-Denim

MRD16 70-Lavender

MRD16 77-Sage

MRD16 714-Fall

MRD19 24-Alabaster

**PURCHASE PATTERN** PineNeedles.com