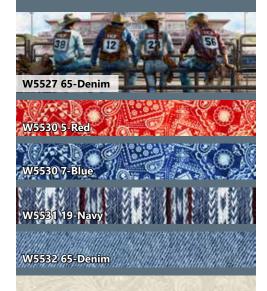

| FABRICS            | 1 KIT        | 8 KITS |
|--------------------|--------------|--------|
| W5527 65-Denim     | 1 Panel      | 1 Bolt |
| W5530 5-Red        | 1/2 Yard     | 1 Bolt |
| W5530 7-Blue       | 2/3 Yard     | 1 Bolt |
| W5531 19-Navy      | 1 1/2 Yard   | 1 Bolt |
| W5532 65-Denim     | 1 Yard       | 1 Bolt |
| W5533 22-Ivory     | 1 3/4 Yards  | 1 Bolt |
| S4705 190-Ice Blue | 1/2 Yard     | 1 Bolt |
| 885 251-Kashmir    | 1 1/3 Yards* | 1 Bolt |
| 885 568-Red Velvet | 3/4 Yard     | 1 Bolt |

<sup>\*</sup> includes binding

W5533 22-Ivory

S4705 190-Ice Blue

885 251-Kashmir

885 568-Red Velvet

**PURCHASE PATTERN** TourmalineThymeQuilts.com