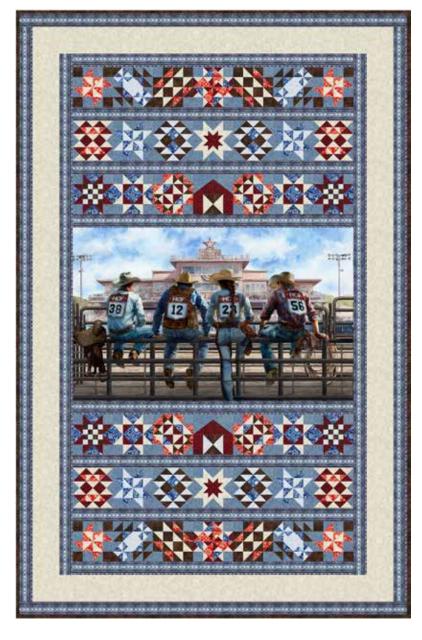

## ON THE RANGE BOM

Finished Quilt: 59" x 91"

Quilt design by Tourmaline & Thyme Quilts, featuring Rodeo Dreams, a Hoffman Spectrum Digital Print collection.

A Block Of the Month (12) surrounds this panel, The blocks have a traditional