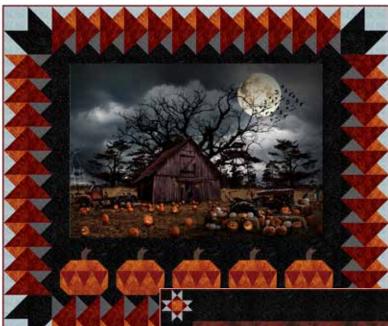

## PATCH & HAUNTED STARRY PATCH

Finished Patch Quilt: 64" x 56" Finished Haunted Starry Patch Quilt: 68" x 56"

Quilt designs by Bear Hug Quiltworks and Needle in a Hayes Stack, featuring Haunted Halloween, a Hoffman Spectrum Digital Print collection.

Patch: 64"x 56" By Bearhug Quilt Works

Haunted Starry Patch: 68" x 56" by Needle in a Hayes Stack

| FABRICS                | PATCH      | <b>HSP</b><br>1 kit | FABRICS           | PATCH       | HSP<br>1 kit |
|------------------------|------------|---------------------|-------------------|-------------|--------------|
| S4811 4-Black          | 1 3/8 Yds. | 1 3/4 Yds.          | 885 347-Lava      |             | 1/2 Yard     |
| S4811 48-Gray          | —          | 1/4 Yard            | 1895 100-Adobe    |             | 1/4 Yard     |
| S4811 55-Charcoal      | 5/8 Yard   |                     | 1895 116-Harvest  | 1 1/4 Yds.* | —            |
| T4856 10G-Crimson Gold | 1 1/8 Yds. | 5/8 Yard            | 1895 386-Brownie  |             | 1/4 Yard     |
| T4856 39G-Rust Gold    | 3/4 Yard   | 1/4 Yard            | 1895 587-February | 3/4 Yard    |              |
| T4863 192-Pumpkin      | 1 Panel    | 1 Panel             | R2284 253-Havana  | 3/8 Yard    | —            |