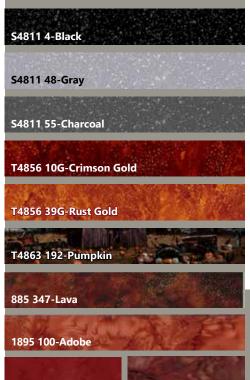

Patch: 64"x 56" By Bearhug Quilt Works

Haunted Starry Patch: 68" x 56" by Needle in a Hayes Stack

| FABRICS                | PATCH      | <b>HSP</b><br>1 kit | FABRICS           | PATCH       | HSP<br>1 kit |
|------------------------|------------|---------------------|-------------------|-------------|--------------|
| S4811 4-Black          | 1 3/8 Yds. | 1 3/4 Yds.          | 885 347-Lava      |             | 1/2 Yard     |
| S4811 48-Gray          | —          | 1/4 Yard            | 1895 100-Adobe    |             | 1/4 Yard     |
| S4811 55-Charcoal      | 5/8 Yard   |                     | 1895 116-Harvest  | 1 1/4 Yds.* | —            |
| T4856 10G-Crimson Gold | 1 1/8 Yds. | 5/8 Yard            | 1895 386-Brownie  |             | 1/4 Yard     |
| T4856 39G-Rust Gold    | 3/4 Yard   | 1/4 Yard            | 1895 587-February | 3/4 Yard    |              |
| T4863 192-Pumpkin      | 1 Panel    | 1 Panel             | R2284 253-Havana  | 3/8 Yard    | —            |