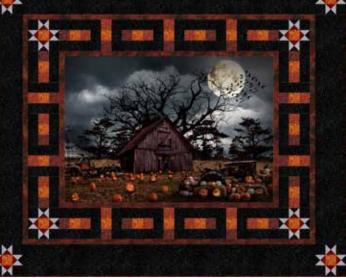

## PATCH & HAUNTED STARRY PATCH

Finished Patch Quilt: 64" x 56" Finished Haunted Starry Patch Quilt: 68" x 56"

Quilt designs by Bear Hug Quiltworks and Needle in a Hayes Stack, featuring Haunted Halloween, a Hoffman Spectrum Digital Print collection.

Patch: 64"x 56" By Bearhug Quilt Works

Haunted Starry Patch: 68" x 56" by Needle in a Hayes Stack

| FABRICS                | PATCH      | <b>HSP</b><br>1 kit | FABRICS           | PATCH       | HSP<br>1 kit |
|------------------------|------------|---------------------|-------------------|-------------|--------------|
| S4811 4-Black          | 1 3/8 Yds. | 1 3/4 Yds.          | 885 347-Lava      |             | 1/2 Yard     |
| S4811 48-Gray          | —          | 1/4 Yard            | 1895 100-Adobe    |             | 1/4 Yard     |
| S4811 55-Charcoal      | 5/8 Yard   |                     | 1895 116-Harvest  | 1 1/4 Yds.* | —            |
| T4856 10G-Crimson Gold | 1 1/8 Yds. | 5/8 Yard            | 1895 386-Brownie  |             | 1/4 Yard     |
| T4856 39G-Rust Gold    | 3/4 Yard   | 1/4 Yard            | 1895 587-February | 3/4 Yard    |              |
| T4863 192-Pumpkin      | 1 Panel    | 1 Panel             | R2284 253-Havana  | 3/8 Yard    | —            |