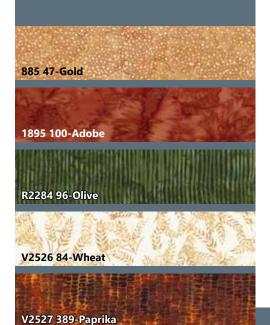

V2538 566-Cornbread

| FABRICS             | 1 KIT        | 9 KITS  |
|---------------------|--------------|---------|
| 885 47-Gold         | 3/4 Yard     | 1 Bolt  |
| 1895 100-Adobe      | 1 1/8 Yards* | 1 Bolt  |
| R2284 96-Olive      | 1 Yard       | 1 Bolt  |
| V2526 84-Wheat      | 3 Yards      | 2 Bolts |
| V2527 389-Paprika   | 5/8 Yard     | 1 Bolt  |
| V2538 566-Cornbread | 3/4 Yard     | 1 Bolt  |
| V2542 389-Paprika   | 1 1/2 Yards  | 1 Bolt  |