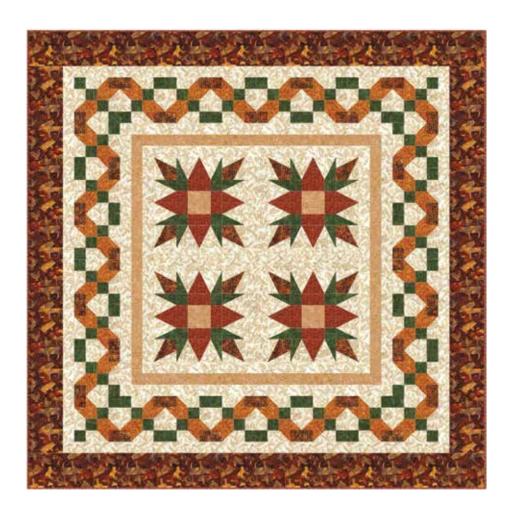

## **PROVIDE**

Finished Quilt: 80" x 80"

Quilt design by Lizard Creek Quilting, featuring Hoffman Bali Batiks, the All Things Spice collection.

Provide was inspired by Terri's farm life, including ears of corn and barns. The outer ring is corn and soybean fields.