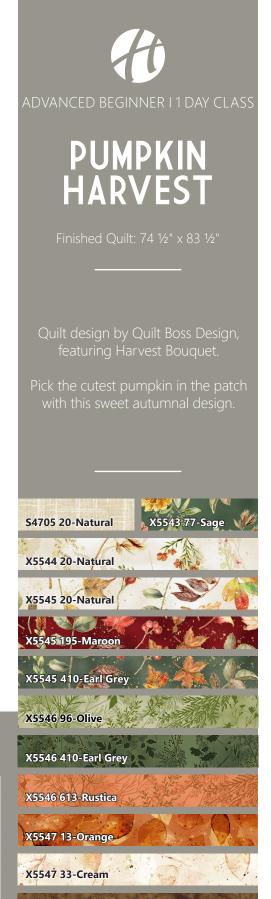

| FABRICS             | 1 KIT       | 12 KITS |
|---------------------|-------------|---------|
| S4705 20-Natural    | 3 3/8 Yards | 3 Bolts |
| X5543 77-Sage       | 1/2 Yard    | 1 Bolt  |
| X5544 20-Natural    | 1/4 Yard    | 1 Bolt  |
| X5545 20-Natural    | 1/2 Yard    | 1 Bolt  |
| X5545 195-Maroon    | 1/2 Yard    | 1 Bolt  |
| X5545 410-Earl Grey | 3/8 Yard    | 1 Bolt  |

| FABRICS             | 1 KIT     | 12 KITS |
|---------------------|-----------|---------|
| X5546 96-Olive      | 5/8 Yard  | 1 Bolt  |
| X5546 410-Earl Grey | 5/8 Yard  | 1 Bolt  |
| X5546 613-Rustica   | 1/2 Yard  | 1 Bolt  |
| X5547 13-Orange     | 1/2 Yard  | 1 Bolt  |
| X5547 33-Cream      | 7/8 Yard  | 1 Bolt  |
| 1895 342-Woody      | 3/4 Yard* | 1 Bolt  |

PURCHASE PATTERN

1895 342-Woody