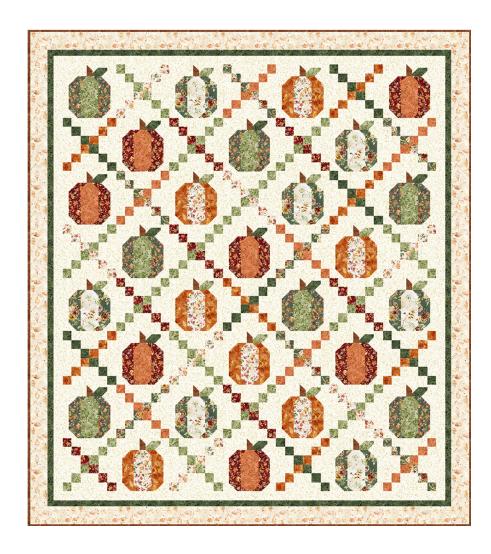

| FABRICS             | 1 KIT       | 12 KITS |
|---------------------|-------------|---------|
| S4705 20-Natural    | 3 3/8 Yards | 3 Bolts |
| X5543 77-Sage       | 1/2 Yard    | 1 Bolt  |
| X5544 20-Natural    | 1/4 Yard    | 1 Bolt  |
| X5545 20-Natural    | 1/2 Yard    | 1 Bolt  |
| X5545 195-Maroon    | 1/2 Yard    | 1 Bolt  |
| X5545 410-Earl Grey | 3/8 Yard    | 1 Bolt  |

| FABRICS             | 1 KIT     | 12 KITS |
|---------------------|-----------|---------|
| X5546 96-Olive      | 5/8 Yard  | 1 Bolt  |
| X5546 410-Earl Grey | 5/8 Yard  | 1 Bolt  |
| X5546 613-Rustica   | 1/2 Yard  | 1 Bolt  |
| X5547 13-Orange     | 1/2 Yard  | 1 Bolt  |
| X5547 33-Cream      | 7/8 Yard  | 1 Bolt  |
| 1895 342-Woody      | 3/4 Yard* | 1 Bolt  |

PURCHASE PATTERN

1895 342-Woody