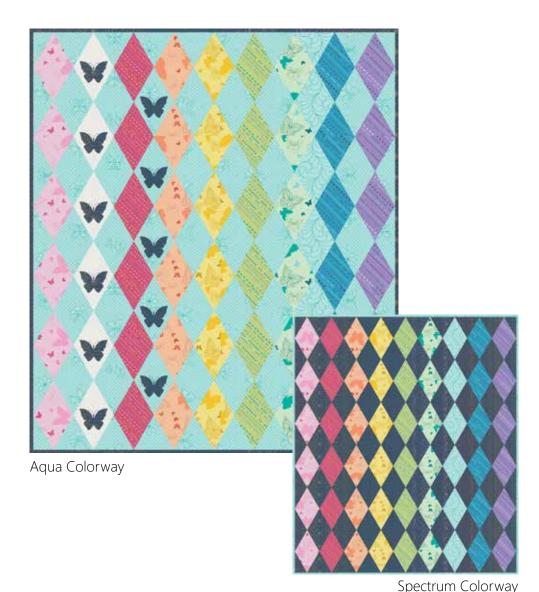

## RAINBOW WATERFALL

Finished Quilt: 52" x 60"

**AQUA COLORWAY** 

R4588 289-Off White

R4591 525-Groovy

R4661 41-Aqua

R4662 657-Spectrum

SPECTRUM COLORWAY

R4591 525-Groovy

R4661 41-Aqua

R4662 657-Spectrum

**PURCHASE PATTERN** SARIDITTY.com

| AQUA COLORWAY<br>FABRICS | 1 KIT      | 12 KITS |
|--------------------------|------------|---------|
| R4588 289-Off White      | 1 FQ       | 1 Bolt  |
| R4591 525-Groovy         | 1 Panel    | 2 Bolts |
| R4661 41-Aqua            | 2 1/2 Yds. | 2 Bolts |
| R4662 657-Spectrum       | 3/4 Yard*  | 1 Bolt  |

| S | SPECTURM<br>COLORWAY FABRICS | 1 KIT      | 12 KITS |
|---|------------------------------|------------|---------|
| t | R4591 525-Groovy             | 1 Panel    | 2 Bolts |
| S | D4661 41 Agus                | 1 FQ +     | 1 Bolt  |
| s | R4661 41-Aqua                | 1/2 Yard*  | I DOIL  |
| t | R4662 657-Spectrum           | 2 1/2 Yds. | 2 Bolts |