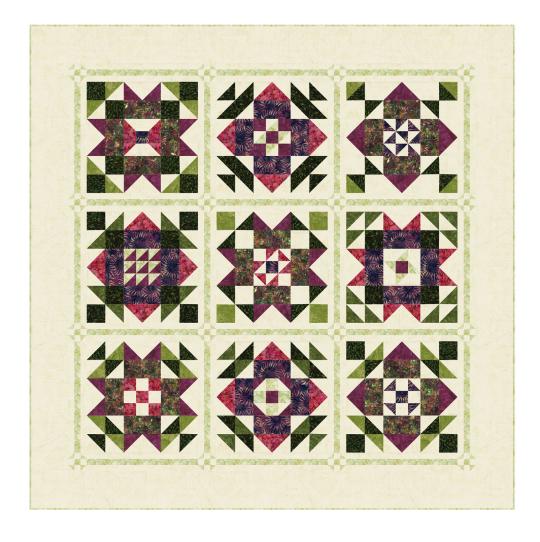

## REMAIN BOM

Finished Quilt: 78" x 78"

Quilt design by Lizard Creek Quilting, featuring Hoffman Bali

a 9-10 month BOM--so could be used as that OR a regular pattern. Each block is the same-just

| R2284 38-Burgundy |  |
|-------------------|--|