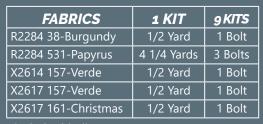

## REMAIN BOM

Finished Quilt: 78" x 78"

Quilt design by Lizard Creek Quilting, featuring Hoffman Bali

a 9-10 month BOM--so could be used as that OR a regular pattern. Each block is the same-just

| R2284 38-Burgundy |  |
|-------------------|--|

| R | 22 | 284 | 53 | 31- | -Pa | ρv | rus |
|---|----|-----|----|-----|-----|----|-----|
|   |    |     |    |     |     |    |     |

| X2614 157-Verde |  |
|-----------------|--|
|                 |  |

| - 100 M |           |      | A |
|---------|-----------|------|---|
|         | 1000      |      |   |
| VO CAL  | 161-Chris |      |   |
| X2617   | 161-Chris | tmas |   |

| AND DIV          | 6.7 | James . | N I |
|------------------|-----|---------|-----|
| 839 218-Camellia |     |         |     |

1895 365-Tavarua

**PURCHASE PATTERN** LizardCreekQuilting.com

| FABRICS              | 1 KIT        | 9 KITS |
|----------------------|--------------|--------|
| 839 218-Camellia     | 1/2 Yard     | 1 Bolt |
| 884 116-Harvest      | 1/2 Yard     | 1 Bolt |
| 1895 105-Celadon     | 1 1/2 Yards* | 1 Bolt |
| 1895 269-Caterpillar | 3/8 Yard     | 1 Bolt |
| 1895 365-Tavarua     | 1/4 Yard     | 1 Bolt |

<sup>\*</sup> includes binding