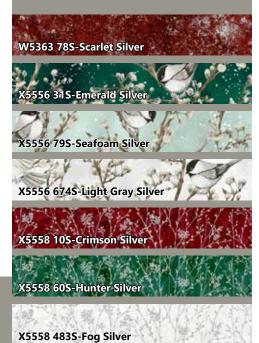

| FABRICS                      | 1 KIT       | 10 KITS |
|------------------------------|-------------|---------|
| W5363 78S-Scarlet Silver     | 1 Yard      | 1 Bolt  |
| X5556 31S-Emerald Silver     | 1/2 Yard    | 1 Bolt  |
| X5556 79S-Seafoam Silver     | 1/3 Yard    | 1 Bolt  |
| X5556 674S-Light Gray Silver | 1/2 Yard    | 1 Bolt  |
| X5558 10S-Crimson Silver     | 1 1/8 Yards | 1 Bolt  |
| X5558 60S-Hunter Silver      | 1/2 Yard*   | 1 Bolt  |
| X5558 483S-Fog Silver        | 1 Yard      | 1 Bolt  |
| X5559 31S-Emerald Silver     | 1/3 Yard    | 1 Bolt  |
| X5559 483S-Fog Silver        | 1 1/2 Yards | 1 Bolt  |