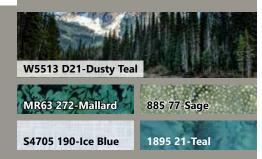

| FABRICS            | <b>RR</b><br>1 kit | TREK<br>1 kit |
|--------------------|--------------------|---------------|
| S4705 190-Ice Blue | _                  | 3/4 Yard      |
| S4705 342-Woody    | 3/4 Yard           | _             |
| 885 77-Sage        | _                  | 3/4 Yard      |
| 1895 21-Teal       | _                  | 17/8 Yds*     |
| 1895 587-February  | 1/2 Yard           | _             |
| 1895 703-Deep Teal | 2/3 Yard*          | —             |

## RISING RIDGE

MR59 309-Viridian 1895 587-February

MR63 309-Viridian

1895 703-Deep Teal

TREK