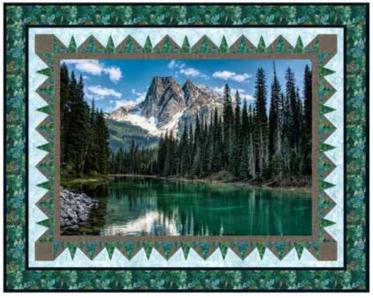

## RISING RIDGE & TREK

Quilt designs by Tourmaline & Thyme Quilts and Bear Hug

## RISING RIDGE

MR59 309-Viridian 1895 587-February

MR63 309-Viridian

1895 703-Deep Teal

TREK