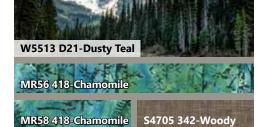

Rising Ridge (RR): 58" x 46" by Tourmaline & Thyme Quilts

Trek: 64" x 48" by Bear Hug Quiltworks

| FABRICS              | <b>RR</b><br>1 kit | TREK<br>1 kit |
|----------------------|--------------------|---------------|
| W5513 D21-Dusty Teal | 1 Panel            | 1 Panel       |
| MR56 418-Chamomile   | 1/3 Yard           | _             |
| MR58 418-Chamomile   | 1/3 Yard           | _ [           |
| MR59 309-Viridian    | 1/3 Yard           | _ ]           |
| MR63 272-Mallard     | _                  | 1 1/8 Yds     |
| MR63 309-Viridian    | 2/3 Yard           |               |

## RISING RIDGE

MR59 309-Viridian 1895 587-February

MR63 309-Viridian

1895 703-Deep Teal

TREK