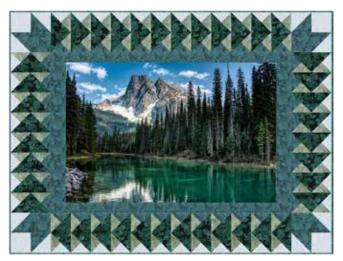

## RISING RIDGE & TREK

Quilt designs by Tourmaline & Thyme Quilts and Bear Hug

## RISING RIDGE

MR59 309-Viridian 1895 587-February

MR63 309-Viridian

1895 703-Deep Teal

TREK