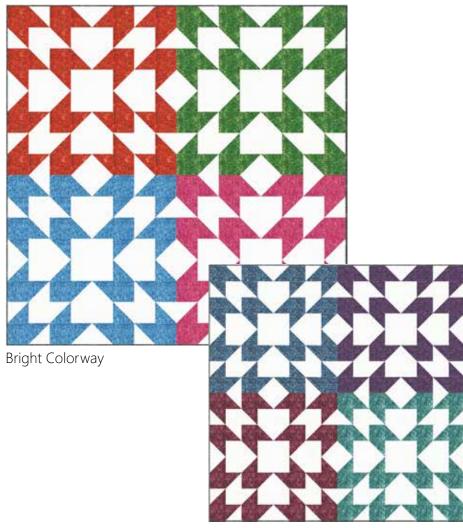

## ROLLING MEADOWS

Finished Quilt: 88" x 88"

McCracken, featuring

**BRIGHT COLORWAY** 

**JEWEL COLORWAY** 

100 618-Zinc

S2355 403-Cherry

100 618-Zinc

S2355 81-Violet

**PURCHASE PATTERN** 

Jewel Colorway

| BRIGHT COLORWAY FABRICS | TOPPER<br>1 kit | <b>LAP</b><br>1 kit | <b>QUILT</b><br>9 kits |
|-------------------------|-----------------|---------------------|------------------------|
| R2284 163-Zebra         | 3/8 Yard*       | 1/2 Yard*           | 3/4 Yard*              |
| S2355 8-Green           | 1 FQ            | 1/2 Yard            | 1 Yard                 |
| S2355 12-Pink           | 1 FQ            | 1/2 Yard            | 1 Yard                 |
| S2355 258-Cerulean      | 1 FQ            | 1/2 Yard            | 1 Yard                 |
| S2355 403-Cherry        | 1 FQ            | 1/2 Yard            | 1 Yard                 |
| 100 618-Zinc            | 3/4 Yard        | 1 3/4 Yards         | 3 1/2 Yards            |