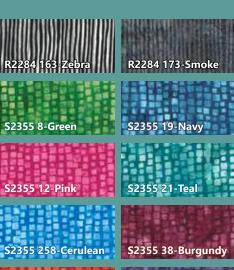

S2355 81-Violet

**PURCHASE PATTERN** 

Jewel Colorway

| BRIGHT COLORWAY FABRICS | TOPPER<br>1 kit | <b>LAP</b><br>1 kit | <b>QUILT</b><br>9 kits |
|-------------------------|-----------------|---------------------|------------------------|
| R2284 163-Zebra         | 3/8 Yard*       | 1/2 Yard*           | 3/4 Yard*              |
| S2355 8-Green           | 1 FQ            | 1/2 Yard            | 1 Yard                 |
| S2355 12-Pink           | 1 FQ            | 1/2 Yard            | 1 Yard                 |
| S2355 258-Cerulean      | 1 FQ            | 1/2 Yard            | 1 Yard                 |
| S2355 403-Cherry        | 1 FQ            | 1/2 Yard            | 1 Yard                 |
| 100 618-Zinc            | 3/4 Yard        | 1 3/4 Yards         | 3 1/2 Yards            |

| JEWEL COLORWAY FABRICS | TOPPER<br>1 kit | <b>LAP</b><br>1 kit | <b>QUILT</b><br>9 kits |
|------------------------|-----------------|---------------------|------------------------|
| R2284 173-Smoke        | 3/8 Yard*       | 1/2 Yard*           | 3/4 Yard*              |
| S2355 19-Navy          | 1 FQ            | 1/2 Yard            | 1 Yard                 |
| S2355 21-Teal          | 1 FQ            | 1/2 Yard            | 1 Yard                 |
| S2355 38-Burgundy      | 1 FQ            | 1/2 Yard            | 1 Yard                 |
| S2355 81-Violet        | 1 FQ            | 1/2 Yard            | 1 Yard                 |
| 100 618-Zinc           | 3/4 Yard        | 1 3/4 Yards         | 3 1/2 Yards            |