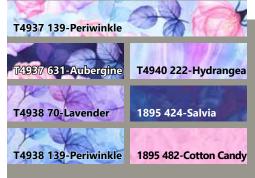

**AUBERGINE FABRICS** 1 KIT | 11 KITS T4937 631-Aubergine 1 Yard 1 Bolt T4938 139-Periwinkle 3/8 Yard | 1 Bolt T4940 222-Hydrangea 1895 424-Salvia 11/3 Yds.\* | 1 Bolt

<sup>\*</sup> includes binding