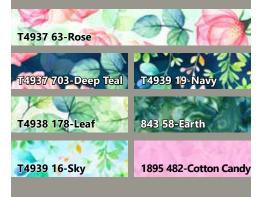

## ROSES AND LEAVES

**DEEP TEAL COLORWAY** 

**AUBERGINE COLORWAY** 

**PURCHASE PATTERN** CastillejaCotton.com QuiltWoman.com

Aubergine Colorway

| DEEP TEAL FABRICS     | 1 KIT       | 11 KITS |
|-----------------------|-------------|---------|
| T4937 63-Rose         | 1/2 Yard    | 1 Bolt  |
| T4937 703-Deep Teal   | 1 Yard      | 1 Bolt  |
| T4938 178-Leaf        | 3/4 Yard    | 1 Bolt  |
| T4939 16-Sky          | 1 1/3 Yds.  | 1 Bolt  |
| T4939 19-Navy         | 3/8 Yard    | 1 Bolt  |
| 843 58-Earth          | 1 1/3 Yds.* | 1 Bolt  |
| 1895 482-Cotton Candy | 1/3 Yard    | 1 Bolt  |