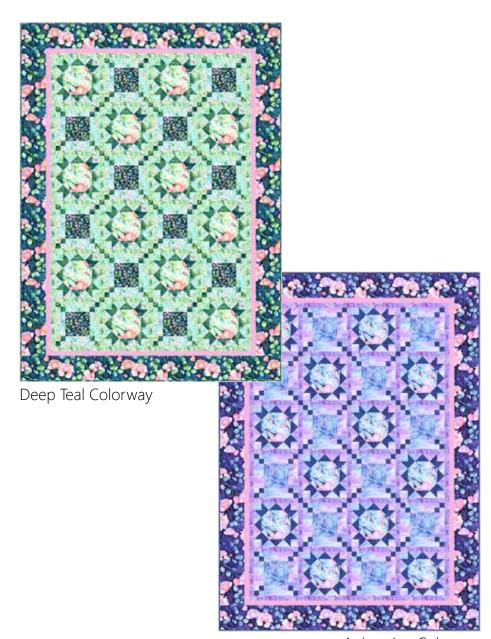

## ROSES AND LEAVES

**DEEP TEAL COLORWAY** 

**AUBERGINE COLORWAY** 

**PURCHASE PATTERN** CastillejaCotton.com QuiltWoman.com

Aubergine Colorway

| DEEP TEAL FABRICS     | 1 KIT       | 11 KITS |
|-----------------------|-------------|---------|
| T4937 63-Rose         | 1/2 Yard    | 1 Bolt  |
| T4937 703-Deep Teal   | 1 Yard      | 1 Bolt  |
| T4938 178-Leaf        | 3/4 Yard    | 1 Bolt  |
| T4939 16-Sky          | 1 1/3 Yds.  | 1 Bolt  |
| T4939 19-Navy         | 3/8 Yard    | 1 Bolt  |
| 843 58-Earth          | 1 1/3 Yds.* | 1 Bolt  |
| 1895 482-Cotton Candy | 1/3 Yard    | 1 Bolt  |