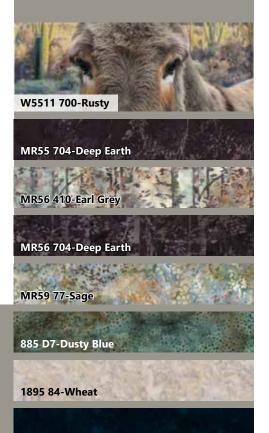

| FABRICS             | 1 KIT     | 17 KITS |
|---------------------|-----------|---------|
| W5511 700-Rusty     | 1 Panel   | 1 Bolt  |
| MR55 704-Deep Earth | 1/4 Yard  | 1 Bolt  |
| MR56 410-Earl Grey  | 2/3 Yard  | 1 Bolt  |
| MR56 704-Deep Earth | 1/4 Yard  | 1 Bolt  |
| MR59 77-Sage        | 2/3 Yard  | 1 Bolt  |
| 885 D7-Dusty Blue   | 1/3 Yard  | 1 Bolt  |
| 1895 84-Wheat       | 2/3 Yard  | 1 Bolt  |
| 1895 703-Deep Teal  | 2/3 Yard* | 1 Bolt  |
| * includes binding  |           |         |

1895 703-Deep Teal

PURCHASE PATTERN TourmalineThymeQuilts.com