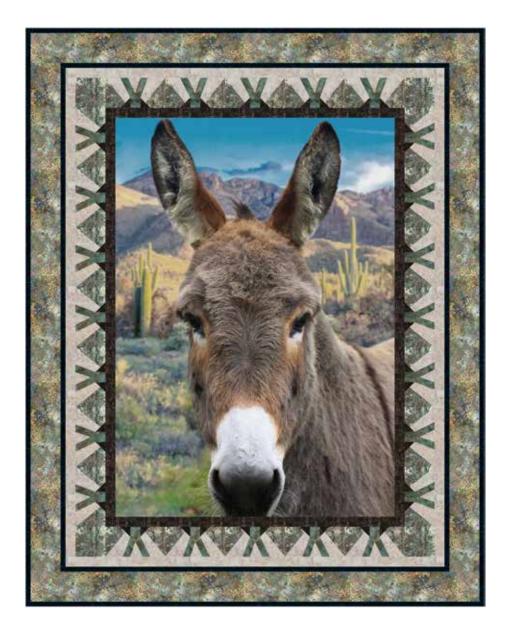

sales@hoffmanfabrics.com | 🚯 🙆 | 800.547.0100 | hoffmanfabrics.com

Finished Quilt: 46" x 58"

Quilt design by Tourmaline & Thyme Quilts, featuring Call Of the Wild and McKenna Ryan Woodland Batiks.

> Use foundation piecing to make the frame with mountains and cacti!