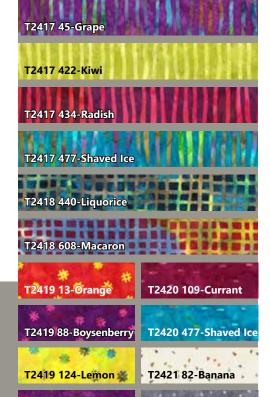

## SAILING

Fabrics Bali Batiks.

T2421 410-Earl Grey

T2420 45-Grape

| FABRICS              | 1 KIT     | 8 KITS |
|----------------------|-----------|--------|
| T2417 45-Grape       | 1/4 Yard  | 1 Bolt |
| T2417 422-Kiwi       | 1/4 Yard  | 1 Bolt |
| T2417 434-Radish     | 1/4 Yard  | 1 Bolt |
| T2417 477-Shaved Ice | 3/4 Yard* | 1 Bolt |
| T2418 440-Liquorice  | 1/4 Yard  | 1 Bolt |
| T2418 608-Macaron    | 1/4 Yard  | 1 Bolt |
| T2419 13-Orange      | 1/4 Yard  | 1 Bolt |

| FABRICS              | 1 KIT      | 8 KITS |
|----------------------|------------|--------|
| T2419 88-Boysenberry | 1/4 Yard   | 1 Bolt |
| T2419 124-Lemon      | 1/8 Yard   | 1 Bolt |
| T2420 45-Grape       | 1/4 Yard   | 1 Bolt |
| T2420 109-Currant    | 1/4 Yard   | 1 Bolt |
| T2420 477-Shaved Ice | 1 3/4 Yds. | 1 Bolt |
| T2421 82-Banana      | 1 5/8 Yds. | 1 Bolt |
| T2421 410-Earl Grey  | 1/4 Yard   | 1 Bolt |