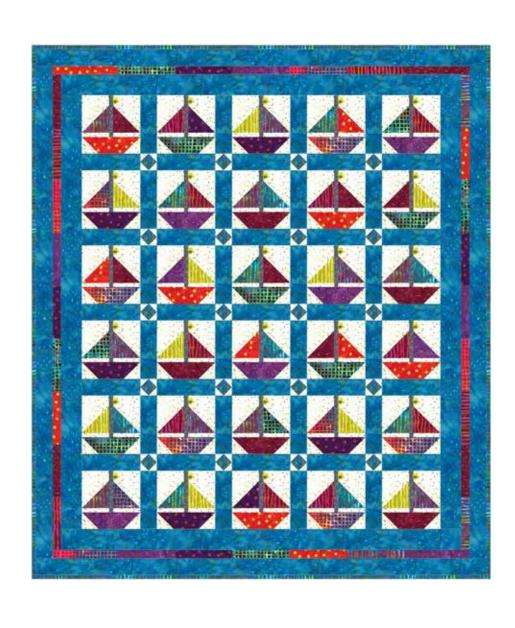

## SAILING

Fabrics Bali Batiks.

T2421 410-Earl Grey

T2420 45-Grape

| FABRICS              | 1 KIT     | 8 KITS |
|----------------------|-----------|--------|
| T2417 45-Grape       | 1/4 Yard  | 1 Bolt |
| T2417 422-Kiwi       | 1/4 Yard  | 1 Bolt |
| T2417 434-Radish     | 1/4 Yard  | 1 Bolt |
| T2417 477-Shaved Ice | 3/4 Yard* | 1 Bolt |
| T2418 440-Liquorice  | 1/4 Yard  | 1 Bolt |
| T2418 608-Macaron    | 1/4 Yard  | 1 Bolt |
| T2419 13-Orange      | 1/4 Yard  | 1 Bolt |