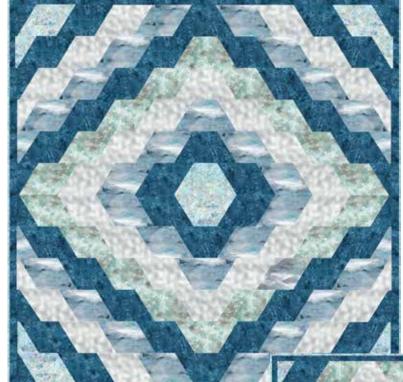

## SEA SALT

Finished Lap Quilt: 54" x 66" Finished Queen Quilt: 98" x 100"

Quilt design by Quilts With a Twist, featuring Sea Salt, a signature digital collection designed by McKenna Ryan.

Lisa was inspired by the north shore of Oahu in selecting the fabrics. The large pieces of this quilt design highlight the beauty of McKenna's fabrics.

**PURCHASE PATTERN** QuiltsWithATwist.com

Queen: 98" x 100"

Lap: 54" x 66"

| FABRICS             | <i>LAP</i><br>1 kit | <b>LAP</b><br>9 kits | <b>QUEEN</b><br>1 kit | <b>QUEEN</b><br>12 kits |
|---------------------|---------------------|----------------------|-----------------------|-------------------------|
| MRD30 73-Ocean      | 1 Yard              | 1 Bolt               | 2 1/4 Yds.            | 2 Bolts                 |
| MRD31 3-White       | 1 Yard              | 1 Bolt               | 2 1/4 Yds.            | 2 Bolts                 |
| MRD33 79-Seafoam    | 1 Yard              | 1 Bolt               | 1 1/2 Yds.            | 2 Bolts                 |
| MRD36 581-Bluegrass | 3/4 Yard*           | 1 Bolt               | 1 1/4 Yds.*           | 1 Bolt                  |
| 1895 242-London     | 1 1/2 Yds.          | 1 Bolt               | 3 1/2 Yds.            | 3 Bolts                 |