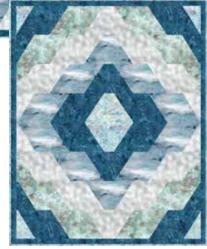

## SEA SALT

Finished Lap Quilt: 54" x 66" Finished Queen Quilt: 98" x 100"

Quilt design by Quilts With a Twist, featuring Sea Salt, a signature digital collection designed by McKenna Ryan.

Lisa was inspired by the north shore of Oahu in selecting the fabrics. The large pieces of this quilt design highlight the beauty of McKenna's fabrics.

**PURCHASE PATTERN** QuiltsWithATwist.com

Queen: 98" x 100"

Lap: 54" x 66"

| FABRICS             | <i>LAP</i><br>1 kit | <b>LAP</b><br>9 kits | <b>QUEEN</b><br>1 kit | <b>QUEEN</b><br>12 kits |
|---------------------|---------------------|----------------------|-----------------------|-------------------------|
| MRD30 73-Ocean      | 1 Yard              | 1 Bolt               | 2 1/4 Yds.            | 2 Bolts                 |
| MRD31 3-White       | 1 Yard              | 1 Bolt               | 2 1/4 Yds.            | 2 Bolts                 |
| MRD33 79-Seafoam    | 1 Yard              | 1 Bolt               | 1 1/2 Yds.            | 2 Bolts                 |
| MRD36 581-Bluegrass | 3/4 Yard*           | 1 Bolt               | 1 1/4 Yds.*           | 1 Bolt                  |
| 1895 242-London     | 1 1/2 Yds.          | 1 Bolt               | 3 1/2 Yds.            | 3 Bolts                 |