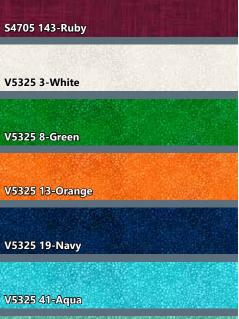

| FABRICS             | 1 KIT       | 10 KITS |
|---------------------|-------------|---------|
| S4705 143-Ruby      | 3 Yards*    | 2 Bolts |
| V5325 3-White       | 2 3/4 Yards | 2 Bolts |
| V5325 8-Green       | 1/2 Yard    | 1 Bolt  |
| V5325 13-Orange     | 2 Yards     | 2 Bolts |
| V5325 19-Navy       | 1 1/4 Yards | 1 Bolt  |
| V5325 41-Aqua       | 3/4 Yard    | 1 Bolt  |
| V5325 74-Mint       | 1/2 Yard    | 1 Bolt  |
| V5325 471-Buttercup | 1/2 Yard    | 1 Bolt  |
| * includes binding  |             |         |