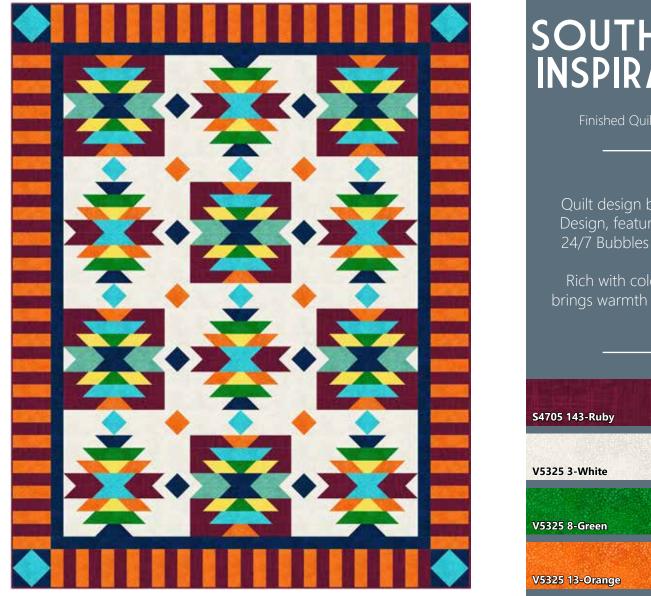

## SOUTHWEST INSPIRATION

Finished Quilt: 76" x 96"

Quilt design by Quilt FOX Design, featuring our new 24/7 Bubbles screenprint.

V5325 74-Mint

V5325 471-Buttercup

PURCHASE PATTERN *QuiltFOX-Design.com* CheckerDist.com