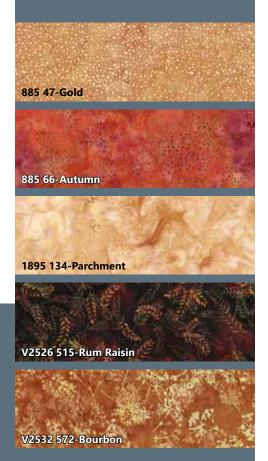

Lap Quilt: 45" x 60"

Runner: 15" x 45"

| FABRICS              | <b>LAP</b><br>1 kit | <b>LAP</b><br>9 kits | <b>RUNNER</b><br>1 kit | <b>RUNNER</b><br>9 kits |
|----------------------|---------------------|----------------------|------------------------|-------------------------|
| 885 47-Gold          | 1 1/2 Yds.          | 1 Bolt               | 3/4 Yard               | 1 Bolt                  |
| 885 66-Autumn        | 7/8 Yard            | 1 Bolt               | 1/4 Yard               | 1 Bolt                  |
| 1895 134-Parchment   | 7/8 Yard            | 1 Bolt               | 3/8 Yard               | 1 Bolt                  |
| V2526 515-Rum Raisin | 5 Yards**           | 3 Bolts              | 1 1/2 Yds.**           | 1 Bolt                  |
| V2532 572-Bourbon    | 1 Yard              | 1 Bolt               | 3/8 Yard               | 1 Bolt                  |