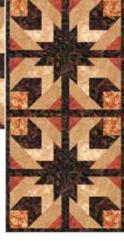

includes binding and backing

SPEEDY STARS

Finished Lap Quilt: 45" x 60"

Quilt and runner designs by Fairy Lake Quilts, featuring Hoffman Bali Batiks, the Homestead collection.

using a quilt-as-you-go technique. The Fun & Done Quilting method