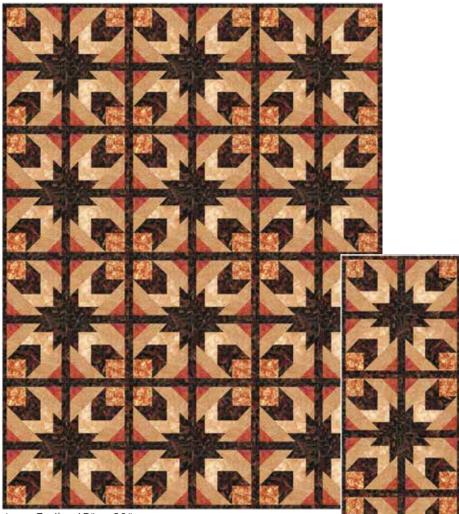

includes binding and backing

SPEEDY STARS

Finished Lap Quilt: 45" x 60"

Quilt and runner designs by Fairy Lake Quilts, featuring Hoffman Bali Batiks, the Homestead collection.

using a quilt-as-you-go technique. The Fun & Done Quilting method