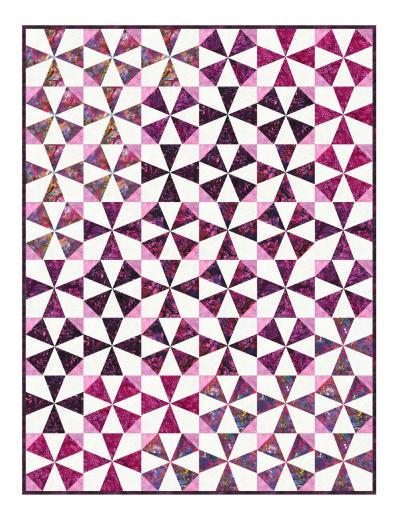

| FABRICS             | 1 KIT     | 7 KITS |
|---------------------|-----------|--------|
| X2617 423-Marsala   | 1/3 Yard  | 1 Bolt |
| X2618 14-Purple     | 1/3 Yard  | 1 Bolt |
| X2618 23-Fuchsia    | 1/3 Yard  | 1 Bolt |
| X2619 104-Cabernet  | 1/3 Yard  | 1 Bolt |
| X2620 N45-New Grape | 1/3 Yard  | 1 Bolt |
| X2621 23-Fuchsia    | 1/3 Yard  | 1 Bolt |
| X2622 423-Marsala   | 7/8 Yard* | 1 Bolt |
| X2622 521-Mist      | 2 Yards   | 1 Bolt |
| 885 140-Petal       | 3/4 Yard  | 1 Bolt |

## SPINNING PIE PLATES

X2617 423-Marsala X2618 14-Purple X2618 23-Fuchsia X2619 104-Cabernet X2620 N45-New Grape X2621 23-Fuchsia X2622 423-Marsala

**PURCHASE PATTERN** 

885 140-Petal

X2622 521-Mist