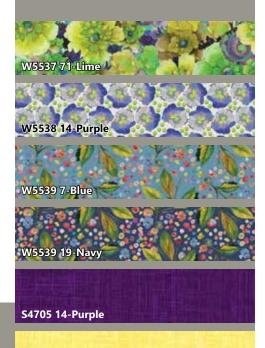

| FABRICS         | 1 KIT    | 7 KITS |
|-----------------|----------|--------|
| S4705 14-Purple | 1 Yard*  | 1 Bolt |
| S4705 124-Lemon | 3/8 Yard | 1 Bolt |
| S4705 178-Leaf  | 1/2 Yard | 1 Bolt |
| W5537 71-Lime   | 2 Yards  | 1 Bolt |
| W5538 14-Purple | 5/8 Yard | 1 Bolt |
| W5539 7-Blue    | 1/4 Yard | 1 Bolt |
| W5539 19-Navy   | 1/2 Yard | 1 Bolt |

S4705 124-Lemon S4705 178-Leaf

> **PURCHASE PATTERN** CandyQuiltDesign.com