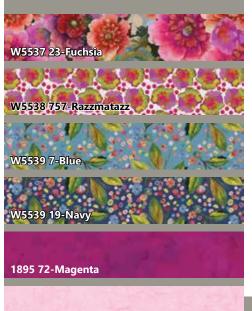

1895 153-Tea Rose

1895 438-Crocus

1895 493-Pink Lemonade

**PURCHASE PATTERN** 

| FABRICS                | 1 KIT    | 7 KITS |
|------------------------|----------|--------|
| W5537 23-Fuchsia       | 2 Yards  | 1 Bolt |
| W5538 757-Razzmatazz   | 3/4 Yard | 1 Bolt |
| W5539 7-Blue           | 3/8 Yard | 1 Bolt |
| W5539 19-Navy          | 1/2 Yard | 1 Bolt |
| 1895 72-Magenta        | 1/8 Yard | 1 Bolt |
| 1895 153-Tea Rose      | 3/8 Yard | 1 Bolt |
| 1895 438-Crocus        | 1 Yard*  | 1 Bolt |
| 1895 493-Pink Lemonade | 3/8 Yard | 1 Bolt |