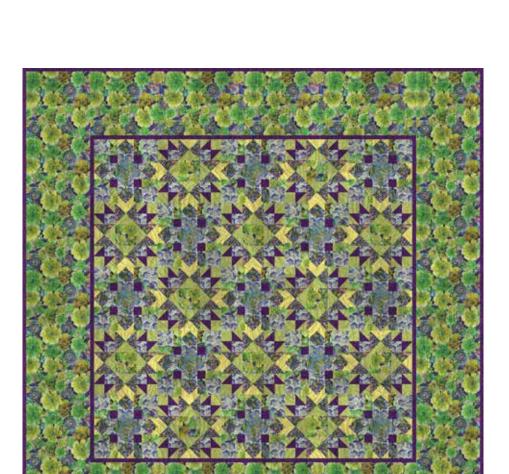

| FABRICS         | 1 KIT    | 7 KITS |
|-----------------|----------|--------|
| S4705 14-Purple | 1 Yard*  | 1 Bolt |
| S4705 124-Lemon | 3/8 Yard | 1 Bolt |
| S4705 178-Leaf  | 1/2 Yard | 1 Bolt |
| W5537 71-Lime   | 2 Yards  | 1 Bolt |
| W5538 14-Purple | 5/8 Yard | 1 Bolt |
| W5539 7-Blue    | 1/4 Yard | 1 Bolt |
| W5539 19-Navy   | 1/2 Yard | 1 Bolt |