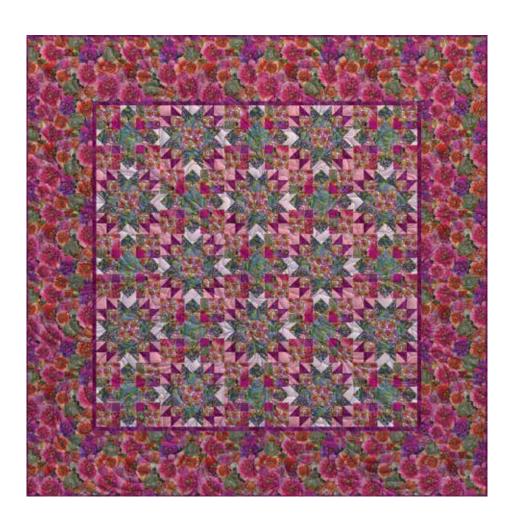

1895 153-Tea Rose

1895 438-Crocus

1895 493-Pink Lemonade

**PURCHASE PATTERN** 

| FABRICS                | 1 KIT    | 7 KITS |
|------------------------|----------|--------|
| W5537 23-Fuchsia       | 2 Yards  | 1 Bolt |
| W5538 757-Razzmatazz   | 3/4 Yard | 1 Bolt |
| W5539 7-Blue           | 3/8 Yard | 1 Bolt |
| W5539 19-Navy          | 1/2 Yard | 1 Bolt |
| 1895 72-Magenta        | 1/8 Yard | 1 Bolt |
| 1895 153-Tea Rose      | 3/8 Yard | 1 Bolt |
| 1895 438-Crocus        | 1 Yard*  | 1 Bolt |
| 1895 493-Pink Lemonade | 3/8 Yard | 1 Bolt |