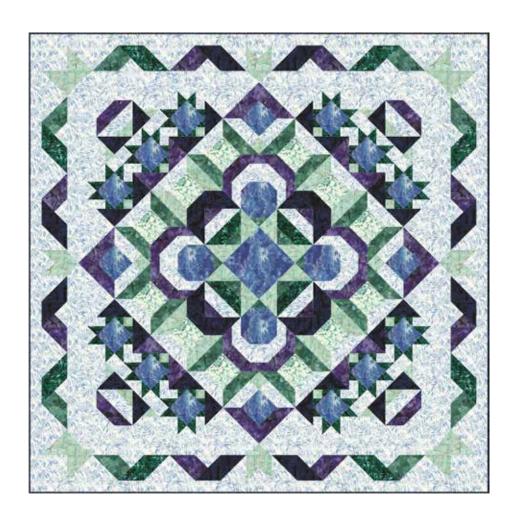

## STELLAR STARBURST BOM QUILT

Finished Quilt: 53" x 53"; 72" x 72"; 106" x 106"

> Quilt design by Quilt Moments, featuring Hoffman Bali Batiks.

Pattern includes 3 size options. The 32 Page which can be used as a 12 month block of the month.