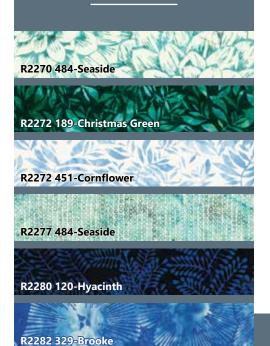

|                    | FABRICS                   | 53" × 53"    | 72" x 72"    | 106"x 106"  |
|--------------------|---------------------------|--------------|--------------|-------------|
|                    | IADRICS                   | 1 kit        | 1 kit        | 1 kit       |
|                    | R2270 484-Seaside         | 1/4 Yard     | 3/8 Yard     | 1/2 Yard    |
|                    | R2272 189-Christmas Green | 5/8 Yard     | 3/4 Yard     | 1 3/8 Yards |
|                    | R2272 451-Cornflower      | 2 1/2 Yards  | 3 3/4 Yards  | 6 1/2 Yards |
|                    | R2277 484-Seaside         | 5/8 Yard     | 1 Yard       | 1 5/8 Yards |
|                    | R2280 120-Hyacinth        | 1 1/4 Yards* | 1 5/8 Yards* | 3 Yards*    |
|                    | R2282 329-Brooke          | 1/2 Yard     | 5/8 Yard     | 1 1/4 Yards |
|                    | R2282 358-Vegas           | 5/8 Yard     | 1 Yard       | 2 Yards     |
|                    | R2282 418-Chamomile       | 1/2 Yard     | 5/8 Yard     | 1 3/8 Yards |
| * includes binding |                           |              |              |             |

**PURCHASE PATTERN** QuiltMoments.com

R2282 358-Vegas

R2282 418-Chamomile