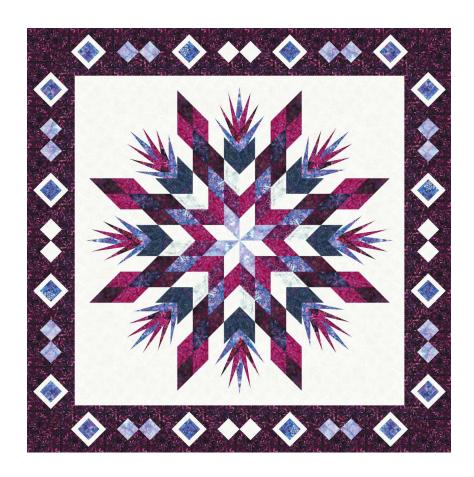

## SUGAR PLUM FAIRY

Finished Quilt: 68" x 68"

Quilt design by Quiltworx, featuring Hoffman Bali Batiks, the Amethyst and Wisteria Blooms collections.

A foundation paper-pieced design created in Quiltster by combining predesigned units from the Congo Star Mixer.