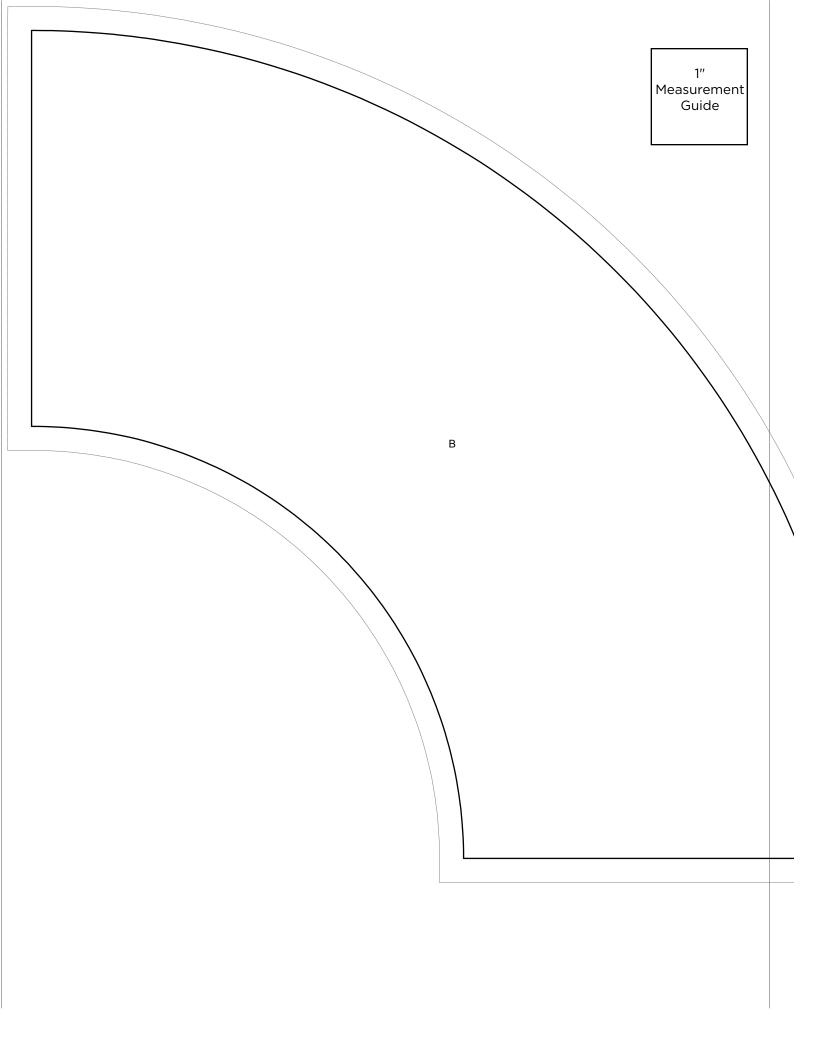

# Constructing pieced blocks

1. Matching the centers, ease and pin (1) **Fabric 1** "A" piece to the inner curve of (1) **Fabric 2** "B" piece together. Sew slowly and curve piece together pinned pieces.

2. Matching the centers, ease and pin the curved edge of previously sewn unit to the curved edge of (1) **Fabric 3** "C" piece. Sew slowly and curve piece together pinned pieces to complete (1) block.

3. Make a total number of blocks for the following **Fabric 1/Fabric 2/Fabric 3** combinations. Use this grid if you want the prints to be directional (one way).

| 1 block  | E/G/J | E/G/E |       |          |  |
|----------|-------|-------|-------|----------|--|
| 2 blocks | L/C/A |       | G/B/F | <b>3</b> |  |
| 3 blocks | G/B/A |       | 5     | E/G/A    |  |
| 4 blocks | L/C/L |       |       |          |  |
|          | G/H/A |       |       |          |  |
|          | B/D/I |       |       |          |  |
|          | B/D/A |       |       |          |  |
|          | A/E/J |       |       |          |  |
|          | K/F/K | 11 1  |       |          |  |