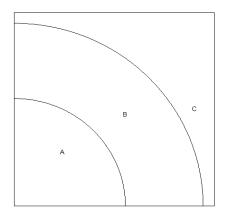

# Constructing pieced blocks

1. Matching the centers, ease and pin (1) **Fabric 1** "A" piece to the inner curve of (1) **Fabric 2** "B" piece together. Sew slowly and curve piece together pinned pieces.

2. Matching the centers, ease and pin the curved edge of previously sewn unit to the curved edge of (1) **Fabric 3** "C" piece. Sew slowly and curve piece together pinned pieces to complete (1) block.

3. Make a total number of blocks for the following **Fabric 1/Fabric 2/Fabric 3** combinations. Use this grid if you want the prints to be directional (one way).

| 1 block  | E/G/J | E/G/E |       |          |  |
|----------|-------|-------|-------|----------|--|
| 2 blocks | L/C/A |       | G/B/F | <b>3</b> |  |
| 3 blocks | G/B/A |       | 5     | E/G/A    |  |
| 4 blocks | L/C/L |       |       |          |  |
|          | G/H/A |       |       |          |  |
|          | B/D/I |       |       |          |  |
|          | B/D/A |       |       |          |  |
|          | A/E/J |       |       |          |  |
|          | K/F/K | 11 1  |       |          |  |