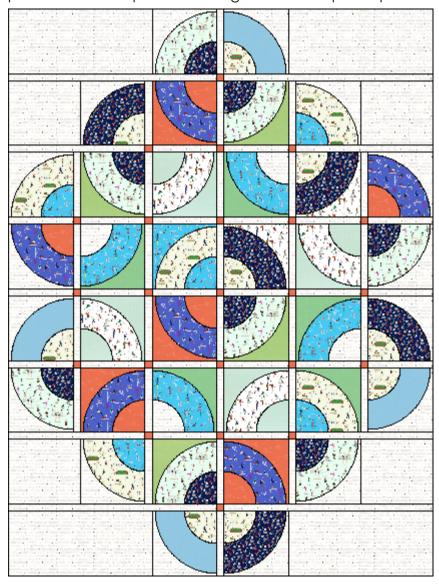

# SUMMER GAMES

Finished Quilt: 63" x 83"

Quilt design by Wendy Sheppard, featuring Never Give Up, a Hoffman Spectrum Digital Print collection.

A celebration of the world of sports - the thrill of victory and yes, the agony of defeat. The important thing is to

## **Summer Games**

Finished quilt size: 63" x 83" Finished block size: 9" x 9"

Tip 1: The feature fabrics used here are directional, so be mindful when cutting the pieces for the blocks, if you care.

Tip 2: It is recommended that you practice on butcher paper first, to work out the fit and appropriate layouts.

#### Quilt center assembly

1. Pieced rows. Refer to quilt image for block placements and orientations, arrange and sew together pieced blocks and sashing pieces to make a pieced row. Make a total of (8) pieced rows.

Rows 1 & 8: Sew together (2) pieced blocks, (1) 1 1/2" x 9 1/2" **Fabric A** sashing rectangle, (2) 9 1/2" x 20 1/2" **Fabric A** patch blocks.

Rows 2 & 7: Sew together (4) pieced blocks, (3) 1 1/2" x 9 1/2" **Fabric A** sashing rectangles, (2) 9 1/2" x 10 1/2" **Fabric A** patch blocks.

Rows 3 & 4 & 5 & 6: Sew together (6) pieced blocks, (5) 1 1/2" x 9 1/2" **Fabric A** sashing rectangles.

Row 1 is shown below.

2. Pieced sashing rows. Sew together 1 1/2" x 1 1/2" **Fabric L** squares and **Fabric A** sashing pieces to make a pieced sashing row.

Pieced sashing rows 1 & 7. Sew together (2) 1 1/2" x 29 1/2" **Fabric A** rectangles and (1) 1 1/2" x 1 1/2" **Fabric L** square.

Pieced sashing rows 2 & 6. Sew together (2) 1 1/2" x 19 1/2" **Fabric A** rectangles, (2) 1 1/2" x 9 1/2" **Fabric A** rectangles and (3) 1 1/2" x 1 1/2" **Fabric L** squares.

Pieced sashing rows 3 & 4& 5. Sew together (6) 1 1/2" x 9 1/2" **Fabric A** rectangles and (5) 1 1/2" x 1 1/2" **Fabric L** squares.

3. Sew together pieced rows and pieced sashing rows to complete quilt center.

#### Quilt top assembly

1. Outer border. Sew (2) 2 1/2" x 72 1/2" **Fabric A** strips to the opposite long sides of quilt center, followed by (2) 2 1/2" x 63 1/2" **Fabric A** strips to the remaining opposite short sides of quilt center to complete quilt top.