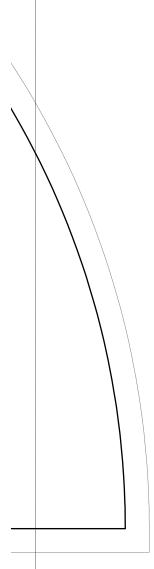

# Constructing pieced blocks

1. Matching the centers, ease and pin (1) **Fabric 1** "A" piece to the inner curve of (1) **Fabric 2** "B" piece together. Sew slowly and curve piece together pinned pieces.

2. Matching the centers, ease and pin the curved edge of previously sewn unit to the curved edge of (1) **Fabric 3** "C" piece. Sew slowly and curve piece together pinned pieces to complete (1) block.

3. Make a total number of blocks for the following **Fabric 1/Fabric 2/Fabric 3** combinations. Use this grid if you want the prints to be directional (one way).

| 1 block  | E/G/J | E/G/E |       |          |  |
|----------|-------|-------|-------|----------|--|
| 2 blocks | L/C/A |       | G/B/F | <b>3</b> |  |
| 3 blocks | G/B/A |       | 5     | E/G/A    |  |
| 4 blocks | L/C/L |       |       |          |  |
|          | G/H/A |       |       |          |  |
|          | B/D/I |       |       |          |  |
|          | B/D/A |       |       |          |  |
|          | A/E/J |       |       |          |  |
|          | K/F/K | 11 1  |       |          |  |