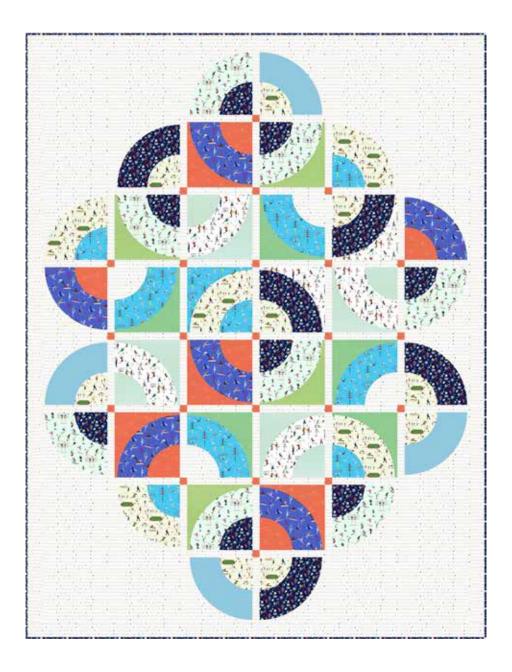

# SUMMER GAMES

Finished Quilt: 63" x 83"

Quilt design by Wendy Sheppard, featuring Never Give Up, a Hoffman Spectrum Digital Print collection.

A celebration of the world of sports - the thrill of victory and yes, the agony of defeat. The important thing is to

## **Summer Games**

Finished quilt size: 63" x 83" Finished block size: 9" x 9"

Tip 1: The feature fabrics used here are directional, so be mindful when cutting the pieces for the blocks, if you care.

Tip 2: It is recommended that you practice on butcher paper first, to work out the fit and appropriate layouts.

#### Quilt center assembly

1. Pieced rows. Refer to quilt image for block placements and orientations, arrange and sew together pieced blocks and sashing pieces to make a pieced row. Make a total of (8) pieced rows.

Rows 1 & 8: Sew together (2) pieced blocks, (1) 1 1/2" x 9 1/2" **Fabric A** sashing rectangle, (2) 9 1/2" x 20 1/2" **Fabric A** patch blocks.

Rows 2 & 7: Sew together (4) pieced blocks, (3) 1 1/2" x 9 1/2" **Fabric A** sashing rectangles, (2) 9 1/2" x 10 1/2" **Fabric A** patch blocks.

Rows 3 & 4 & 5 & 6: Sew together (6) pieced blocks, (5) 1 1/2" x 9 1/2" **Fabric A** sashing rectangles.

Row 1 is shown below.

2. Pieced sashing rows. Sew together 1 1/2" x 1 1/2" **Fabric L** squares and **Fabric A** sashing pieces to make a pieced sashing row.