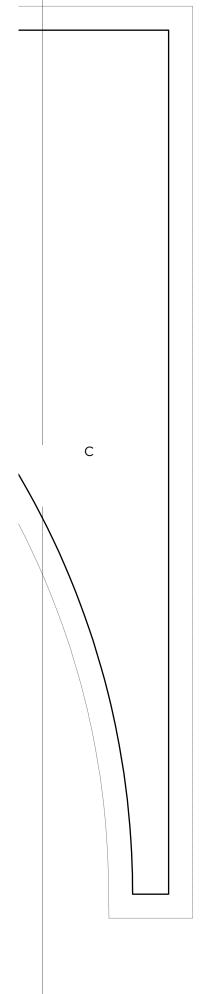

# Constructing pieced blocks

1. Matching the centers, ease and pin (1) **Fabric 1** "A" piece to the inner curve of (1) **Fabric 2** "B" piece together. Sew slowly and curve piece together pinned pieces.

2. Matching the centers, ease and pin the curved edge of previously sewn unit to the curved edge of (1) **Fabric 3** "C" piece. Sew slowly and curve piece together pinned pieces to complete (1) block.

3. Make a total number of blocks for the following **Fabric 1/Fabric 2/Fabric 3** combinations. Use this grid if you want the prints to be directional (one way).

| 1 block  | E/G/J | E/G/E |       |          |  |
|----------|-------|-------|-------|----------|--|
| 2 blocks | L/C/A |       | G/B/F | <b>3</b> |  |
| 3 blocks | G/B/A |       | 5     | E/G/A    |  |
| 4 blocks | L/C/L |       |       |          |  |
|          | G/H/A |       |       |          |  |
|          | B/D/I |       |       |          |  |
|          | B/D/A |       |       |          |  |
|          | A/E/J |       |       |          |  |
|          | K/F/K | 11 1  |       |          |  |