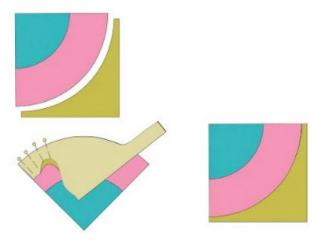

# Constructing pieced blocks

1. Matching the centers, ease and pin (1) **Fabric 1** "A" piece to the inner curve of (1) **Fabric 2** "B" piece together. Sew slowly and curve piece together pinned pieces.

2. Matching the centers, ease and pin the curved edge of previously sewn unit to the curved edge of (1) **Fabric 3** "C" piece. Sew slowly and curve piece together pinned pieces to complete (1) block.