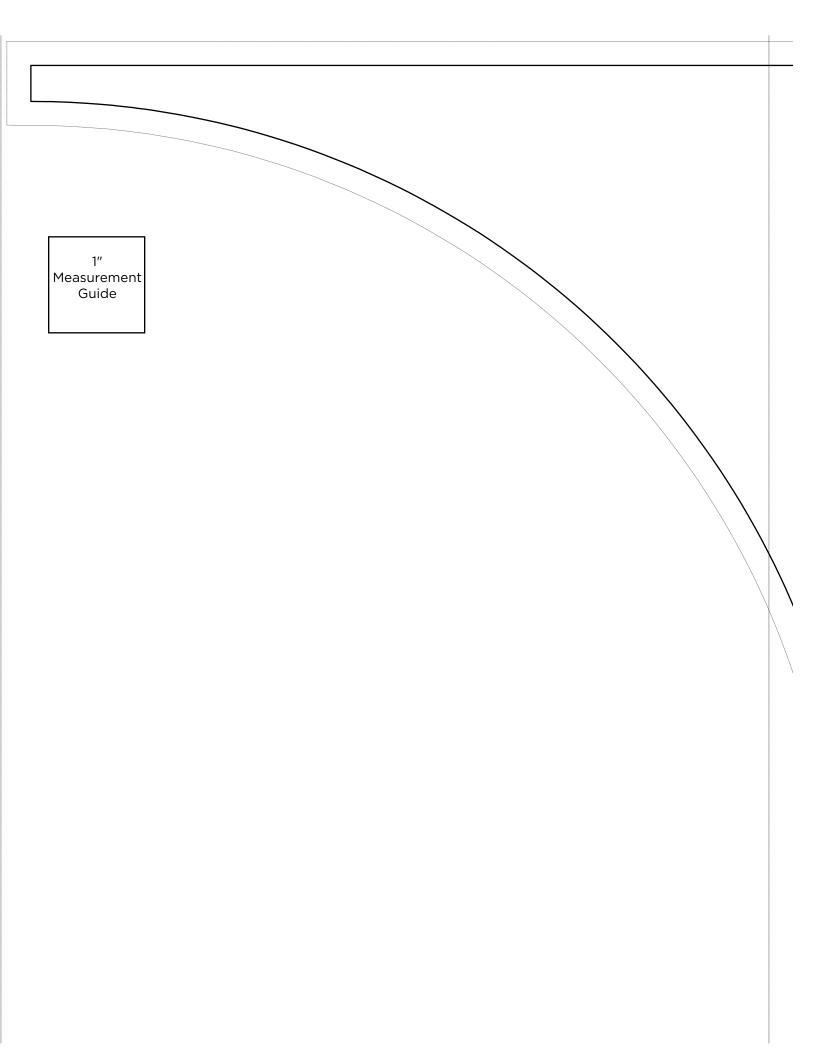

# Constructing pieced blocks

1. Matching the centers, ease and pin (1) **Fabric 1** "A" piece to the inner curve of (1) **Fabric 2** "B" piece together. Sew slowly and curve piece together pinned pieces.

2. Matching the centers, ease and pin the curved edge of previously sewn unit to the curved edge of (1) **Fabric 3** "C" piece. Sew slowly and curve piece together pinned pieces to complete (1) block.

3. Make a total number of blocks for the following **Fabric 1/Fabric 2/Fabric 3** combinations. Use this grid if you want the prints to be directional (one way).

| 1 block  | E/G/J | E/G/E |       |          |  |
|----------|-------|-------|-------|----------|--|
| 2 blocks | L/C/A |       | G/B/F | <b>3</b> |  |
| 3 blocks | G/B/A |       | 5     | E/G/A    |  |
| 4 blocks | L/C/L |       |       |          |  |
|          | G/H/A |       |       |          |  |
|          | B/D/I |       |       |          |  |
|          | B/D/A |       |       |          |  |
|          | A/E/J |       |       |          |  |
|          | K/F/K | 11 1  |       |          |  |