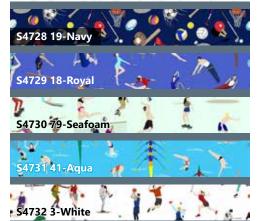

| <b>FABRICS</b>       | 1 KIT       |
|----------------------|-------------|
| S4727 674-Light Gray | 3 1/4 Yds.  |
| S4728 19-Navy        | 1 1/8 Yds.* |
| S4729 18-Royal       | 1/2 Yard    |
| S4730 79-Seafoam     | 5/8 Yard    |
| S4731 41-Aqua        | 5/8 Yard    |
| S4732 3-White        | 5/8 Yard    |

<sup>\*</sup> includes binding

| FABRICS            | 1 KIT    |
|--------------------|----------|
| S4733 165-Melon    | 5/8 Yard |
| 100 142-Pistachio  | 3/8 Yard |
| 100 207-Sea Breeze | 3/8 Yard |
| 100 365-Tavarua    | 3/8 Yard |
| 100 445-Spearmint  | 3/8 Yard |
| 143 646-Canyon     | 1/2 Yard |

S4727 674-Light Gray

100 142-Pistachio

100 207-Sea Breeze

100 445-Spearmint

100 365-Tavarua

143 646-Canyon

FREE PATTERN DOWNLOAD HoffmanFabrics.com