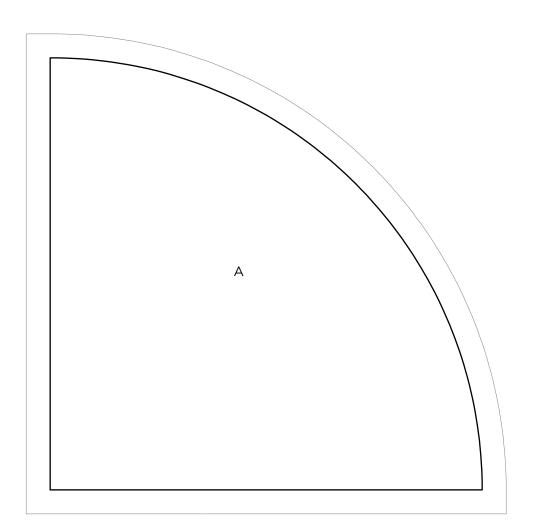

| Fabrics                                                                                                              | Yardage | Cutting Instructions                                                                                                                                                                                                                                                                                                                                                                                                                                                          |
|----------------------------------------------------------------------------------------------------------------------|---------|-------------------------------------------------------------------------------------------------------------------------------------------------------------------------------------------------------------------------------------------------------------------------------------------------------------------------------------------------------------------------------------------------------------------------------------------------------------------------------|
| S Football & Golf & Go Judo & Karate & Mode & Sailing a Shooting & Surfing & Table Tennis  S4727-Light Gray Fabric A | 3 1/4y  | a. patch blocks and sashing pieces (6) 1 1/2" x wof. Sub-cut (4) 1 1/2" x 29 1/2" strips from (4) wof strips, and (4) 1 1/2" x 19 1/2" strips from remaining (2) wof strips. (6) 9 1/2" x wof. Sub-cut (4) 9 1/2" x 10 1/2", (4) 9 1/2" x 20 1/2" and (50) 1 1/2" x 9 1/2" rectangles. b. pieced blocks (4) "A" and (8) "C" pieces using provided templates. c. outer border (8) 2 1/2" x wof. Piece strips and sub-cut (2) 2 1/2" x 63 1/2" and (2) 2 1/2" x 79 1/2" strips. |
| S4728-Navy Fabric B                                                                                                  | 1 1/8y  | <ul> <li>a. pieced blocks</li> <li>(8) "A" and (5) "B" pieces using provided templates.</li> <li>b. binding, cut (8) 2 ½" strips wof.</li> </ul>                                                                                                                                                                                                                                                                                                                              |
| S4729-Royal Fabric C                                                                                                 | 1/2y    | <ul><li>a. pieced blocks</li><li>(6) "B" pieces using provided template.</li></ul>                                                                                                                                                                                                                                                                                                                                                                                            |
| S4730-Seafoam Fabric D                                                                                               | 5/8y    | <ul><li>a. pieced blocks</li><li>(8) "B" pieces using provided template.</li></ul>                                                                                                                                                                                                                                                                                                                                                                                            |
| S4731-Aqua Fabric E                                                                                                  | 5/8y    | a. pieced blocks (5) "A", (4) "B" and (1) "C" pieces using provided templates.                                                                                                                                                                                                                                                                                                                                                                                                |
| S4732-White Fabric F                                                                                                 | 5/8y    | a. pieced blocks (4) "B" and (2) "C" pieces using provided templates.                                                                                                                                                                                                                                                                                                                                                                                                         |

| S4733- Melon Fabric G    | 5/8y | <ul><li>a. pieced blocks</li><li>(9) "A" and (5) "B" pieces using provided templates.</li></ul>                                                                                           |
|--------------------------|------|-------------------------------------------------------------------------------------------------------------------------------------------------------------------------------------------|
|                          | 3/8y | <ul><li>a. Pieced blocks</li><li>(4) "B" pieces using provided template.</li></ul>                                                                                                        |
| 100- Tavarua Fabric H    |      |                                                                                                                                                                                           |
|                          | 3/8y | <ul><li>a. Pieced blocks</li><li>(4) "C" pieces using provided template.</li></ul>                                                                                                        |
| 100- Pistachio Fabric I  |      |                                                                                                                                                                                           |
|                          | 3/8y | <ul><li>a. Pieced blocks</li><li>(5) "C" pieces using provided template.</li></ul>                                                                                                        |
| 100- Sea Breeze Fabric J |      |                                                                                                                                                                                           |
| 100- Spearmint Fabric K  | 3/8y | <ul><li>a. Pieced blocks</li><li>(4) "A" and (4) "C" pieces using provided template.</li></ul>                                                                                            |
| 143- Canyon Fabric L     | 1/2y | <ul> <li>a. Pieced blocks</li> <li>(6) "A" and (4) "C" pieces using provided template.</li> <li>b. cornerstones</li> <li>From remaining fabric - (23) 1 1/2" x 1 1/2" squares.</li> </ul> |

# Constructing pieced blocks

1. Matching the centers, ease and pin (1) **Fabric 1** "A" piece to the inner curve of (1) **Fabric 2** "B" piece together. Sew slowly and curve piece together pinned pieces.

2. Matching the centers, ease and pin the curved edge of previously sewn unit to the curved edge of (1) **Fabric 3** "C" piece. Sew slowly and curve piece together pinned pieces to complete (1) block.

3. Make a total number of blocks for the following **Fabric 1/Fabric 2/Fabric 3** combinations. Use this grid if you want the prints to be directional (one way).

| 1 block  | E/G/J | E/G/E |       |          |  |
|----------|-------|-------|-------|----------|--|
| 2 blocks | L/C/A |       | G/B/F | <b>3</b> |  |
| 3 blocks | G/B/A |       | 5     | E/G/A    |  |
| 4 blocks | L/C/L |       |       |          |  |
|          | G/H/A |       |       |          |  |
|          | B/D/I |       |       |          |  |
|          | B/D/A |       |       |          |  |
|          | A/E/J |       |       |          |  |
|          | K/F/K | 11 1  |       |          |  |