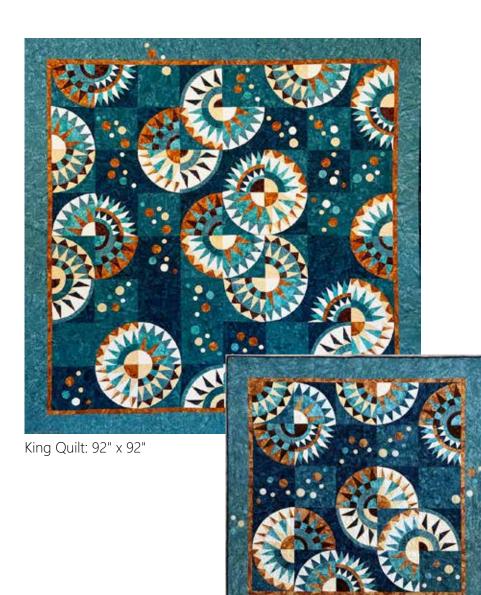

Throw Quilt: 62" x 62"

## SUMMER ON THE DELTA

Finished Throw Quilt: 62" x 62" Finished King Quilt: 92" x 92"

Quilt design by Material Girlfriends, featuring Hoffman Bali Watercolors.

A stunning Hoffman Bali Basics quilt with rich color and captivating contrast. The paper-pieced Summer on the Delta is offered in two sizes--kits available for each.