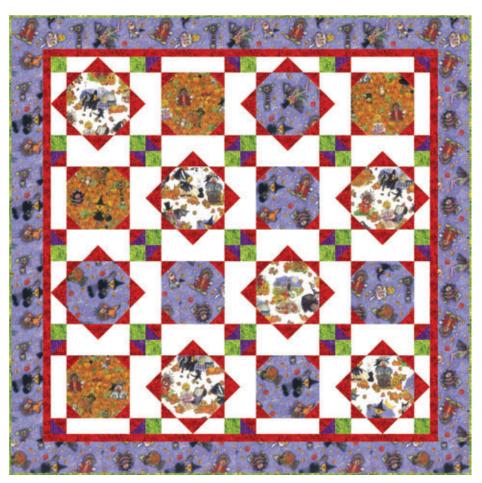

## Suzy's Square Dance

Quilt design by Nancy Mahoney featuring fabrics from the "Suzy's Christmas and Suzy's Halloween" collection by Hoffman California Fabrics

Finished Size 58" x 58"

Customer Service 1-800-547-0100 orders@hoffmanfabrics.com
http://hoffmanfabrics.com/

## "Suzy's Square Dance" (selected from the Suzy's Christmas & Suzy's Halloween collections) featuring fabrics by Hoffman California Fabrics