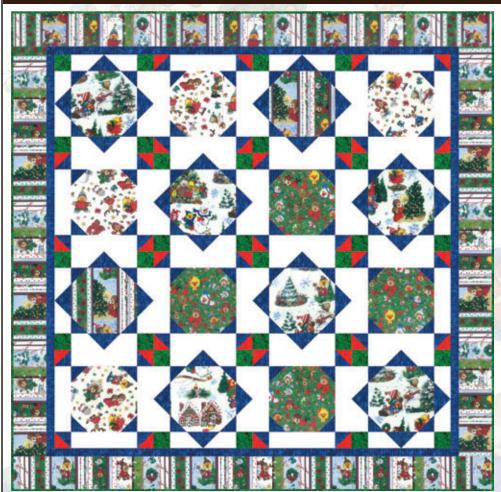

## Suzy's Square Dance

Quilt design by Nancy Mahoney featuring fabrics from the "Suzy's Christmas and Suzy's Halloween" collection by Hoffman California Fabrics

Finished Size 58" x 58"

Customer Service 1-800-547-0100 orders@hoffmanfabrics.com
http://hoffmanfabrics.com/

## "Suzy's Square Dance" (selected from the Suzy's Christmas & Suzy's Halloween collections) featuring fabrics by Hoffman California Fabrics