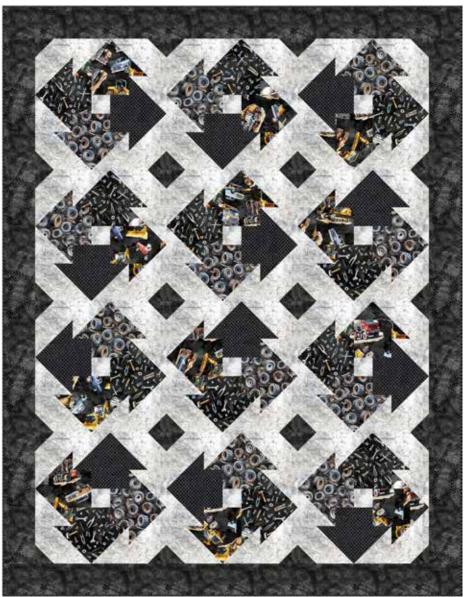

## THATAWAY

Finished Quilt: 73" x 94"

Quilt design by Bear Hug Quiltworks, featuring Hammer Down, a Hoffman Spectrum Digital Print collection.

The blocks are big and fun even with a little partial seam--the blocks are easy to do. Additional sizes available.