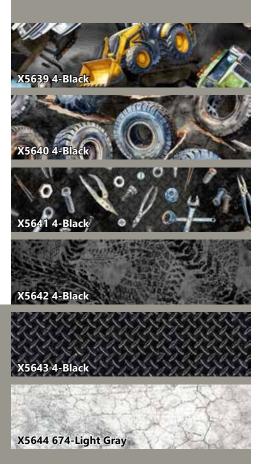

Hollman Spectrum Digital

| FABRICS              | 1 KIT        | 7 KITS  |
|----------------------|--------------|---------|
| X5639 4-Black        | 1 Yard       | 1 Bolt  |
| X5640 4-Black        | 1 Yard       | 1 Bolt  |
| X5641 4-Black        | 1 yard       | 1 Bolt  |
| X5642 4-Black        | 2 Yards      | 1 Bolt  |
| X5643 4-Black        | 1 3/4 Yards* | 1 Bolt  |
| X5644 674-Light Gray | 2 7/8 Yards  | 2 Bolts |