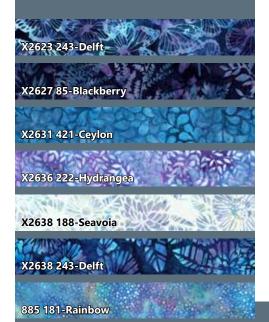

| FABRICS             | <b>QUEEN</b><br>1 kit | KING<br>1 kit |
|---------------------|-----------------------|---------------|
| X2623 243-Delft     | 21/4Yds.*             | 21/2Yds.*     |
| X2627 85-Blackberry | 4 Yards               | 5 Yards       |
| X2631 421-Ceylon    | 3/4 Yard              | 3/4 Yard      |
| X2636 222-Hydrangea | 1 1/4 Yds.            | 1 1/2 Yds.    |
| X2638 188-Seavoia   | 2 Yards               | 3 Yards       |

| FABRICS             | <b>QUEEN</b><br>1 kit | KING<br>1 kit |
|---------------------|-----------------------|---------------|
| X2638 243-Delft     | 1 Yard                | 13/4 Yds.     |
| 885 181-Rainbow     | 17/8 Yds.             | 2 Yards       |
| 1384 229-Wisteria   | 1/3 Yard              | 1/3 Yard      |
| 1895 462-Dewdrop    | 13/4 Yds.             | 13/4 Yds.     |
| 1895 477-Shaved Ice | 1/4 Yard              | 1/4 Yard      |