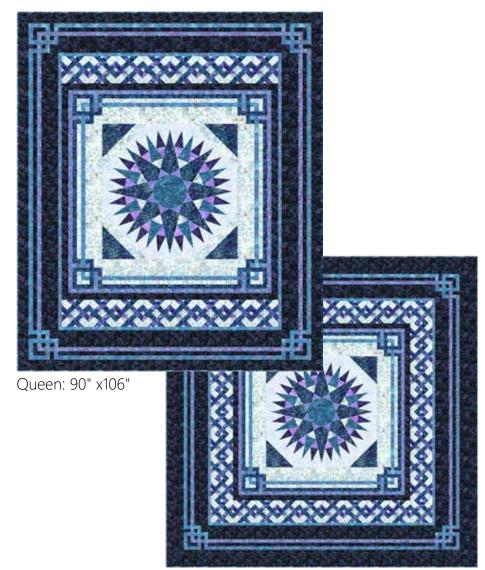

## THE MARINER

Finished Queen Quilt: 90" x106" Finished King Quilt: 112" x 112"

Quilt design by The Fabric Addict, featuring Hoffman Bali Batiks, the Dandelions at Dusk collection.

Find your true North with this stunning central traditional border detail!

1384 229-Wisteria

1895 462-Dewdrop

1895 477-Shaved Ice

**PURCHASE PATTERN** FabricAddict.net CheckerDist.com

King: 112" x 112"

For the center compass, a Creative Grids ruler set is pending, however, paper templates are included in the pattern.