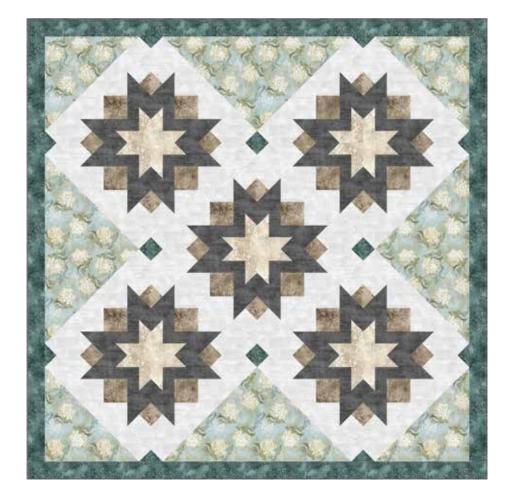

## TIDINGS

Finished Quilt: 83" x 83"

Quilt design by Bear Hug Quiltworks, featuring Vintage Farmhouse, by McKenna Ryan, a Hoffman Spectrum Digital Print collection,

Soft and beautiful. These classic stars capture the Vintage Farmhouse look.