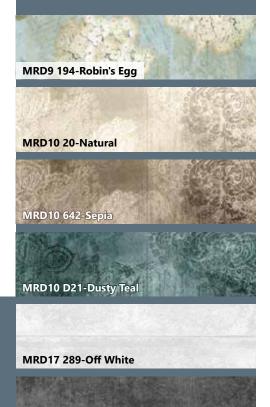

McKenna Ryan Holyman

| FARDICS                |             |         |
|------------------------|-------------|---------|
| FABRICS                | 1 KIT       | 10 KITS |
| MRD9 194-Robin's Egg   | 2 1/4 Yards | 2 Bolts |
| MRD10 20-Natural       | 5/8 Yard    | 1 Bolt  |
| MRD10 642-Sepia        | 7/8 Yard    | 1 Bolt  |
| MRD10 D21-Dusty Teal   | 2 Yards*    | 2 Bolts |
| MRD17 289-Off White    | 2 3/4 Yards | 2 Bolts |
| MRD17 A4-Antique Black | 2 Yards     | 2 Bolts |
| * includes hinding     |             |         |

\* includes binding

MRD17 A4-Antique Black