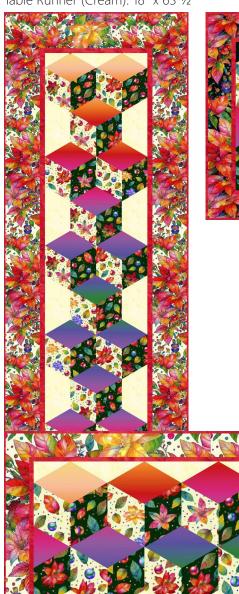

Placemat (Hunter): 16" x 12"

Placemat (Cream): 16" x 12"

Table Runner (Hunter): 18" x 63 1/2"

| FABRICS           | RUNNER<br>(CREAM)<br>1 KIT | RUNNER<br>(HUNTER)<br>1 KIT | 6 PLACEMATS<br>(CREAM)<br>1 KIT | 6 PLACEMATS<br>(HUNTER)<br>1 KIT |
|-------------------|----------------------------|-----------------------------|---------------------------------|----------------------------------|
| X5550 33-Cream    | 5/8 Yard                   | _                           | 3/4 Yard                        | _                                |
| X5550 181-Rainbow | _                          | 5/8 Yard                    | _                               | 3/4 Yard                         |
| X5551 33-Cream    | 1/4 Yard                   | _                           | 3/8 Yard                        | 3/8 Yard                         |
| X5551 60-Hunter   | _                          | 1/4 Yard                    | 3/8 Yard                        | 3/8 Yard                         |
| X5553 681-Ombre   | 1/2 Yard                   | 1/2 Yard                    | 1/2 Yard                        | 1/2 Yard                         |
| 1895 444-Chiles   | 5/8 Yard*                  | 5/8 Yard*                   | 1 3/8 Yards*                    | 1 3/8 Yards*                     |
| 1895 31-Emerald   | _                          | 3/8 Yard                    | _                               | 3/8 Yard                         |
| 1895 500-Gardenia | 3/8 Yard                   | _                           | 3/8 Yard                        | _                                |
| * binding         |                            |                             |                                 |                                  |