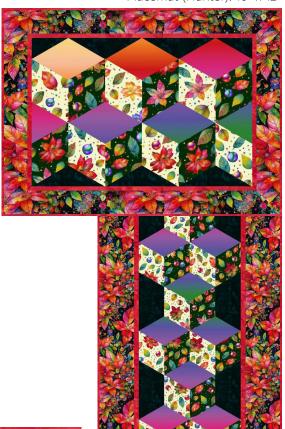

Placemat (Hunter): 16" x 12"

Placemat (Cream): 16" x 12"

Table Runner (Hunter): 18" x 63 1/2"

| FABRICS           | RUNNER<br>(CREAM)<br>1 KIT | RUNNER<br>(HUNTER)<br>1 KIT | 6 PLACEMATS<br>(CREAM)<br>1 KIT | 6 PLACEMATS<br>(HUNTER)<br>1 KIT |
|-------------------|----------------------------|-----------------------------|---------------------------------|----------------------------------|
| X5550 33-Cream    | 5/8 Yard                   | _                           | 3/4 Yard                        | _                                |
| X5550 181-Rainbow | _                          | 5/8 Yard                    | _                               | 3/4 Yard                         |
| X5551 33-Cream    | 1/4 Yard                   | _                           | 3/8 Yard                        | 3/8 Yard                         |
| X5551 60-Hunter   | _                          | 1/4 Yard                    | 3/8 Yard                        | 3/8 Yard                         |
| X5553 681-Ombre   | 1/2 Yard                   | 1/2 Yard                    | 1/2 Yard                        | 1/2 Yard                         |
| 1895 444-Chiles   | 5/8 Yard*                  | 5/8 Yard*                   | 1 3/8 Yards*                    | 1 3/8 Yards*                     |
| 1895 31-Emerald   | _                          | 3/8 Yard                    | _                               | 3/8 Yard                         |
| 1895 500-Gardenia | 3/8 Yard                   | _                           | 3/8 Yard                        | _                                |
| * binding         |                            |                             |                                 |                                  |