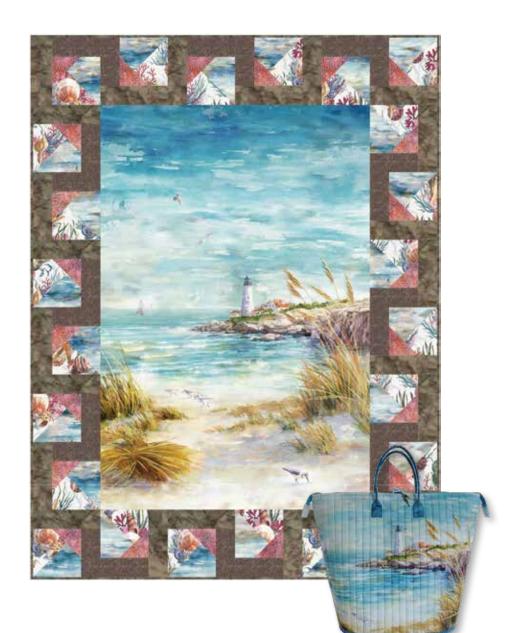

## VILLAGE

Finished Quilt: 42" x 56"

Quilt design by Bear Hug Quiltworks, featuring Shoreline Stories, a Hoffman Spectrum Digital Print collection.

Enjoy your favorite coastline cottage view by simply cuddling up with this quilt.

1895 305-Gravel

PURCHASE PATTERN BearHugQuiltworks.com

Happy Hauler AT640 by Aunties Two

| FABRICS             | 1 KIT        | 12 KITS |
|---------------------|--------------|---------|
| S4798 484-Seaside   | 1 Panel      | 1 Bolt  |
| S4801 290-Seahorse  | 5/8 Yard     | 1 Bolt  |
| S4804 D7-Dusty Blue | 5/8 Yard     | 1 Bolt  |
| 885 416-Marmalade   | 3/8 Yard     | 1 Bolt  |
| 1895 80-Taupe       | 1 1/8 Yards* | 1 Bolt  |
| 1895 305-Gravel     | 1/2 Yard     | 1 Bolt  |
| * includes binding  |              |         |