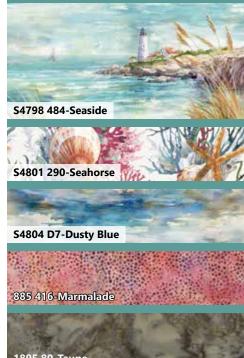

1895 305-Gravel

PURCHASE PATTERN BearHugQuiltworks.com

Happy Hauler AT640 by Aunties Two

| FABRICS             | 1 KIT        | 12 KITS |
|---------------------|--------------|---------|
| S4798 484-Seaside   | 1 Panel      | 1 Bolt  |
| S4801 290-Seahorse  | 5/8 Yard     | 1 Bolt  |
| S4804 D7-Dusty Blue | 5/8 Yard     | 1 Bolt  |
| 885 416-Marmalade   | 3/8 Yard     | 1 Bolt  |
| 1895 80-Taupe       | 1 1/8 Yards* | 1 Bolt  |
| 1895 305-Gravel     | 1/2 Yard     | 1 Bolt  |
| * includes binding  |              |         |