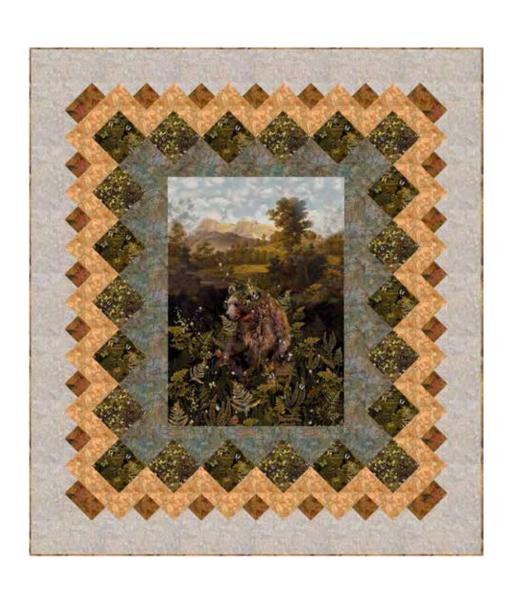

**PURCHASE PATTERN** BearHugQuiltworks.com

| FABRICS           | 1 KIT       | 10 KITS |
|-------------------|-------------|---------|
| W5490 696-Bear    | 1 Panel     | 1 Bolt  |
| W5491 466-Fauna   | 3/4 Yard    | 1 Bolt  |
| W5519 342-Woody   | 5/8 Yard*   | 1 Bolt  |
| 885 172-Copper    | 3/4 Yard    | 1 Bolt  |
| 885 179-Toast     | 1 1/2 Yards | 1 Bolt  |
| 885 294-Sandpiper | 1 1/4 Yards | 1 Bolt  |
| 1895 84-Wheat     | 2 1/4 Yards | 2 Bolts |