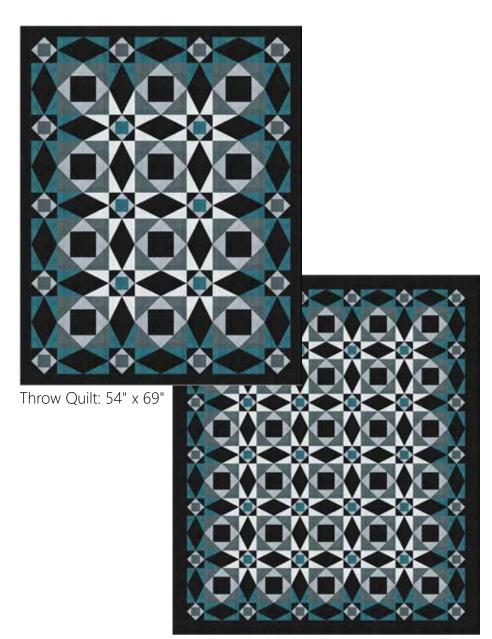

## **WAVERLY**

Finished Throw Quilt: 54" x 69" Finished Queen Quilt: 88" x 103"

Quilt design by The Fabric on tone blender.

It doesn't get cooler than this with an eyecatching pattern and color combination!