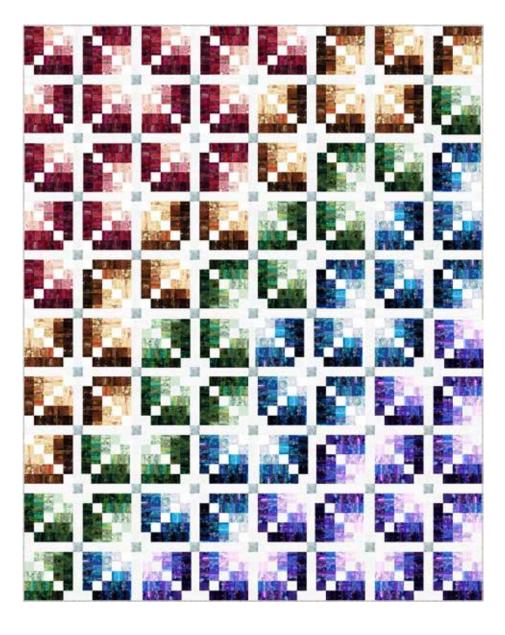

## WAVES OF COLOR

Finished Quilt: 75" x 87"

Quilt design by Needle in a Hayes Stack, featuring Hoffman Waves, a Spectrum Digital Print collection.

A captivating quilt full of incredible color and texture!