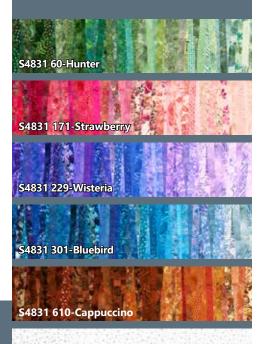

| FABRICS              | 1 KIT       | 12 KITS |
|----------------------|-------------|---------|
| S4831 60-Hunter      | 1 1/8 Yards | 1 Bolt  |
| S4831 171-Strawberry | 1 1/8 Yards | 1 Bolt  |
| S4831 229-Wisteria   | 1 1/8 Yards | 1 Bolt  |
| S4831 301-Bluebird   | 1 1/8 Yards | 1 Bolt  |
| S4831 610-Cappuccino | 1 1/8 Yards | 1 Bolt  |
| 885 22-Ivory         | 4 Yards     | 4 Bolts |
| 885 542-Dove         | 1 Yard*     | 1 Bolt  |